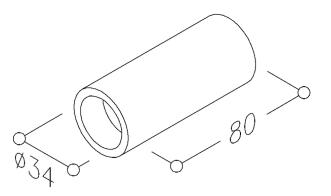

## Jointing piece NY.KL

made of Nylon, colours acc. to toilet partitions colour chart, galvanized,  $\emptyset$  34 x 80mm. Inside thread M12 on both ends. Can be used in front of the wall fixing, for bracing of Nylon tubes or as jointing piece for several longer tubing elements. The jointing piece has a 12mm recess in each end for attachment of steel tube and a threaded female connection 30mm deep for threaded rod.