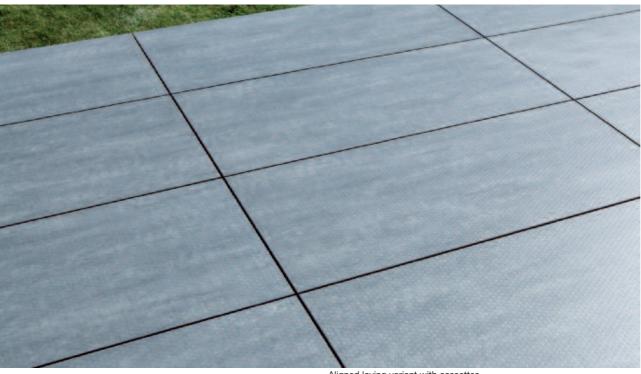

### Max Exterior balcony floors

with Hexa surface finish

Aligned laying variant with cassettes

Extension balconies with Max Exterior balcony floor panels

substructure/bottom view of terrace floor

Balcony floor panels with Hexa surface finish