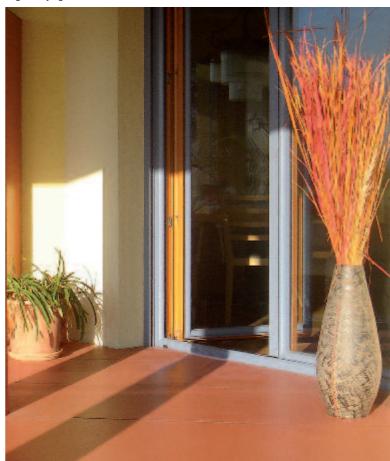

Relax and enjoy the view from your Max Exterior terrace.

### Areas of application

- Terraces
- Balconies
- Stairs
- Pool surroundings
- Platforms
- Outdoor dining areas
- Overpasses

Installation instructions can be found in the "Floor boards/cassettes/assembly instructions" and in our brochure "Exterior Technique".