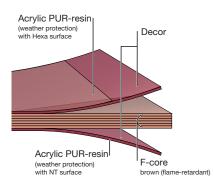

#### **Properties**

- Max Exterior panels are duromer solid laminates (HPL) in accordance with EN 438-6, type EDF, that are manufactured in laminate presses under high pressure and at high temperature. Doubly hardened acrylic polyurethane resins assure highly effective weather protection, which is especially suited for long-term external use. Max Exterior panels bear the CE marking necessary for use in the construction domain.
- surface NH (Hexa NT surface finish)
- bottom side NT
- brown core (F-quality)
- slip resistance NH: R 10 in accordance with DIN 51130
- Iong-lasting, high-quality construction product
- frost-resistant
- easy to machine
- slate-free
- decorative environmentally friendly
- Structure of the Max Exterior panel with Hexa surface finish