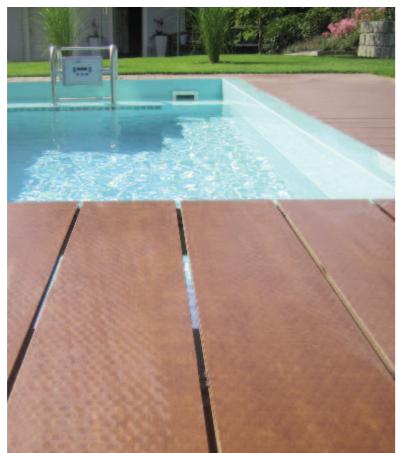

#### Stock programme and more

FunderMax also offers the high-quality, CE-certified construction product Max Exterior panel as a floor board or cassette. The Max Exterior floor boards are above all an optimal construction material for designing terrace surfaces.

### Areas of application

- Terraces
- Balconies
- Stairs
- Pool surroundings
- Platforms
- Outdoor dining areas
- Overpasses

Installation instructions can be found in the "Floor boards/cassettes/assembly instructions" and in our brochure "Exterior Technique".