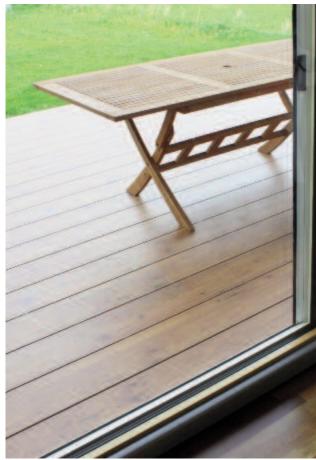

Relax and enjoy the view from your Max Exterior terrace.

### Areas of application

- Terraces
- Balconies
- Stairs
- Pool surroundings
- Platforms
- Outdoor dining areas
- Overpasses

Installation instructions can be found in the "Floor boards/cassettes/assembly instructions" and in our brochure "Exterior Technique".