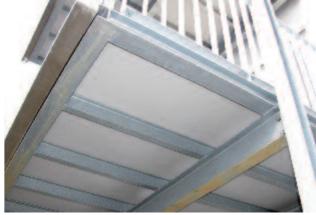

### Max Exterior balcony floors

with Hexa surface finish

Aligned laying variant with cassettes

Extension balconies with Max Exterior balcony floor panels

substructure/bottom view of terrace floor

Balcony floor panels with Hexa surface finish

Thanks to the self-supporting properties of Max Exterior balcony floor panels, use on metal or wood substructures in accordance with the technical guidelines and in compliance with regional building codes is recommended.