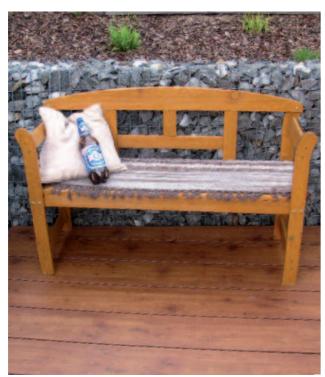

ards

#### with Hexa surface finish



## **Max Exterior cassette**

with Hexa surface finish

#### Stock programme and more

FunderMax also offers the high-quality, CE-certified construction product Max Exterior panel as a floor board or cassette. The Max Exterior floor boards are above all an optimal construction material for designing terrace surfaces.

Max Exterior floor boards are exceptionally weatherproof and do not require any special care to look attractive for a long time.

Many décors are available as stock items, although you can also select—upon ordering—from among the Max Exterior collection's comprehensive décor line-up.

The accessories, such as the clamp units, complement the floor board range. See Floor board stock items.



Standard floor board elements for terrace use



Floor board elements for terrace use



Floor board elements for garden/pool use Design: Eduard Güldner; Processor: Holz Thurner, Kötschach/Mauthen



### **Decorative and long-lasting**

With over 100 trendy and classic décors, FunderMax has the right one for every taste in its range.

Due to the performance of the surface finish and the Austrian product quality, with Max Exterior floor boards or cassettes you'll have the right floor beneath your feet for a long time to come.

Relax and enjoy the view from your Max Exterior terrace.

### Areas of application

- Terraces
- Balconies
- Stairs
- Pool surroundings
- Platforms
- Outdoor dining areas
- Overpasses

Installation instructions can be found in the "Floor boards/cassettes/assembly instructions" and in our brochure "Exterior Techniq