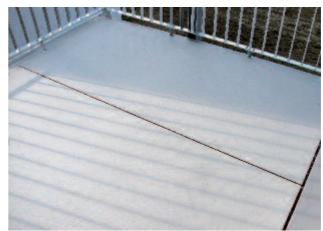

### Max Exterior balcony floors

with Hexa surface finish

Aligned laying variant with cassettes

Extension balconies with Max Exterior balcony floor panels

substructure/bottom view of terrace floor

Balcony floor panels with Hexa surface finish

#### New construction and renovation

Max Exterior panels with Hexa surface finish are also an effective construction material for renovating existing balconies (removal of the old subsurface can be omitted in most cases) or for new construction of extension balconies.