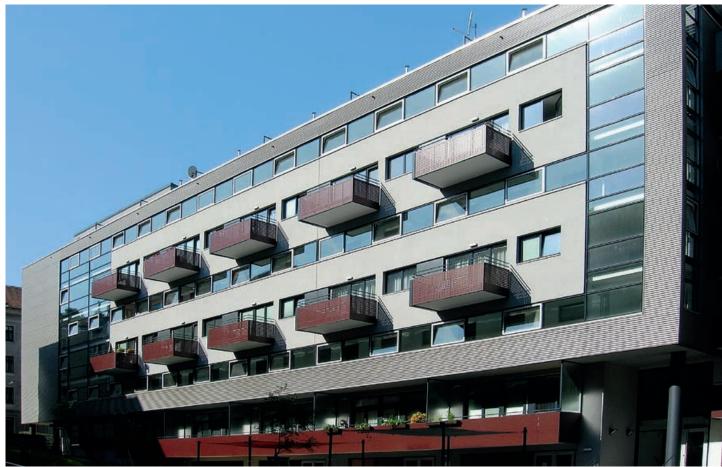

### Railings

Project\_Résidence Bd de Verdun ISSY LES MOULINEAUX Country\_France
Design\_Cbt BRELAN D'ARCH à BAGNEUX

Decor No.\_\_0330 NT Brushed Navy

Transparent but stable.

Looking for light permeability and optical lightness? No problem. Thanks to compressed aluminium layers, Max Exterior Alucompact panels retain their stability and break-resistance even when they're finished with large holes.

- \_high degree of pre-fabrication ensures perfect finishing
- \_\_material rigidity thanks to aluminium bands makes possible large numbers of holes
- \_\_double-hardened surface guarantees lasting attractiveness