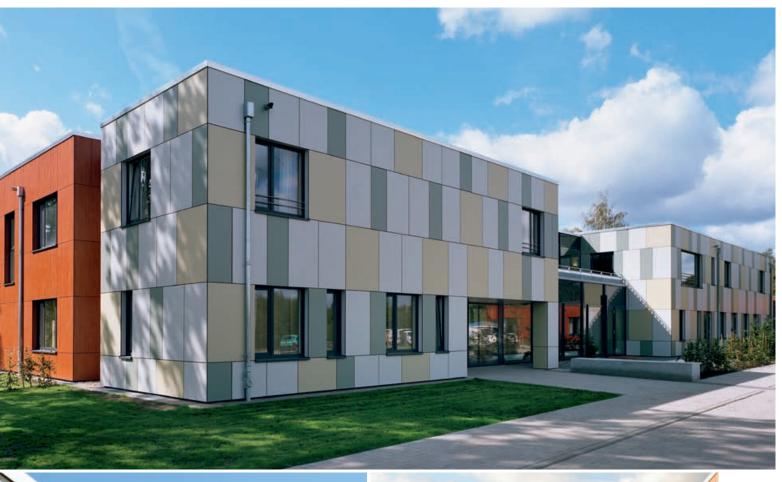

\_\_very dark colours possible
\_\_in-factory trimming for swift,
economical construction
\_\_more structuring options
thanks to mix of materials

Project\_Medical nursing center, Tiefwarensee
Country\_Germany
Design\_Heske Hochgürtel Lohse/Architekten und Ingenieure

**Decor No.**\_\_0662 NT Jade Green, 0687 NT Maize, 0085 NT White

Project\_Alge Wohlfurt
Country\_Austria
Design\_Architekt Bernd Spiegel, Dornbirn

Decor No.\_\_0161 NT Light Afro

Go in-depth.

Max Exterior offers a multitude of ways in which to sculpt a façade. Particularly attractive is the accentuation of a building's individual sections, playing with light and shade, forms and colours.