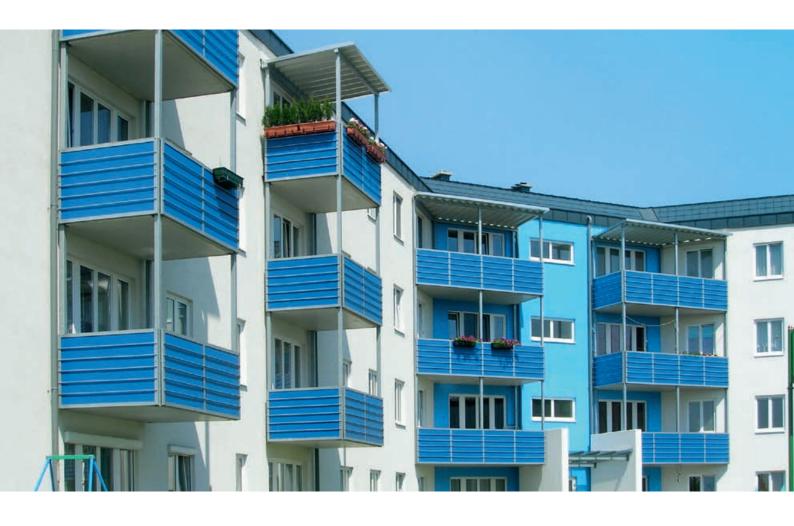

#### 1001 variants.

Let your imagination run wild when designing balconies with Max Exterior. Be it full-surfaced, colour-coordinated balcony balustrades, or lightness with holes: the myriad technical possibilities and varied panel designs give you additional latitude for creativity

#### Good mood.

A raucous red? A cheerful yellow? A mysterious blue? A subtle grey? Or everything all at once? When you design balconies and facades with Max Exterior, you can choose from around 100 decors or have additional individual decors made according to your wishes. A good way to bring new cheer to an older building