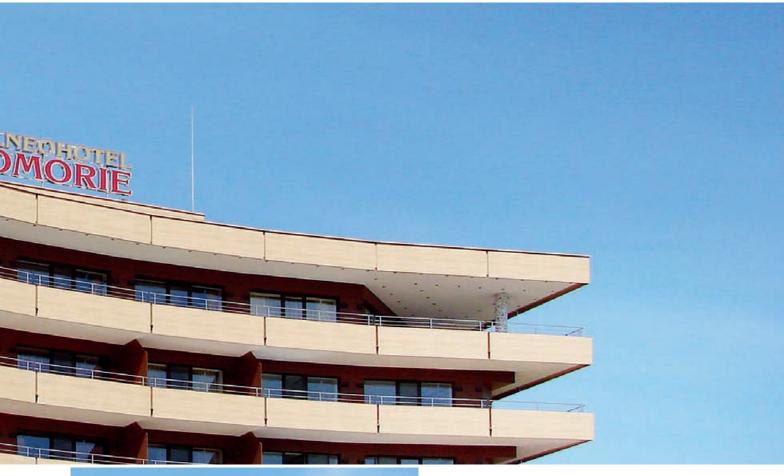

## **Balconies**

Project\_Balneohotel Pomorie Country\_Bulgaria Design\_d-r arch. Vassil Makrelov

Decor No.\_\_0125 NT Natural Oak

- \_a high degree of rigidity makes possible economical, large intervals between balcony fastenings
- \_\_structural advantages for balconies thanks to low weight of balcony railing claddings
- \_high-quality appearance via good selection of appropriate decors