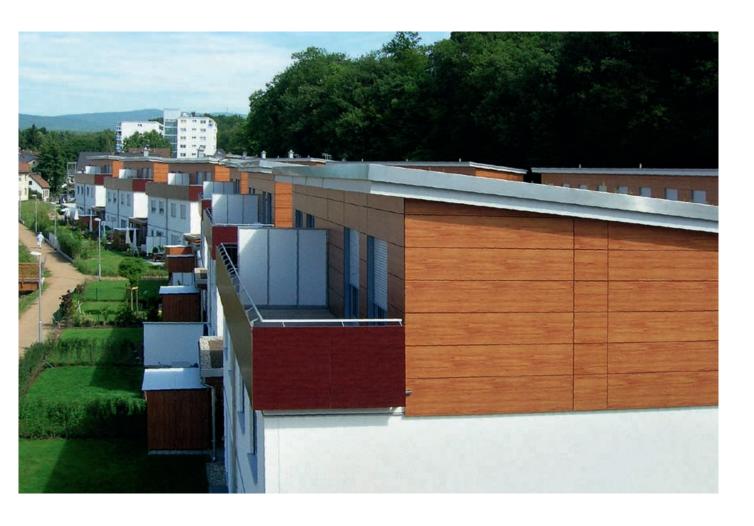

#### Calm distinction.

Horizontally mounted Exterior panels in wood decor give flat facades an interesting, finely textured surface that lends a building value and warmth.

Project\_TGZ Bad Leonfelden Country\_Austria Design\_S & S OEG, Pregarten

Decor No.\_\_0272 NT Summerapple, 0325 NT Java Grey

- \_one unified underconstruction independent of the decor
- \_\_easy adaptation to actual conditions when mounting
- \_\_design freedom thanks to a hung façade with space behind