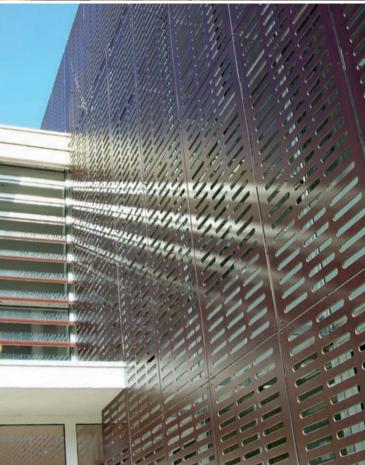

#### **Processing**

FunderMax offers CNC controlled processing and panel cutting. With state-of-the-art devices, it is possible to produce everything: from simple cutouts for mounting the facade panels, to intricate milling for balcony and fence elements. We can make just about anything you can dream up.

The applications shown are projects which were realised using Max Exterior. When planning and realising your own projects, please note that your local building regulations may require solutions which differ in some details.