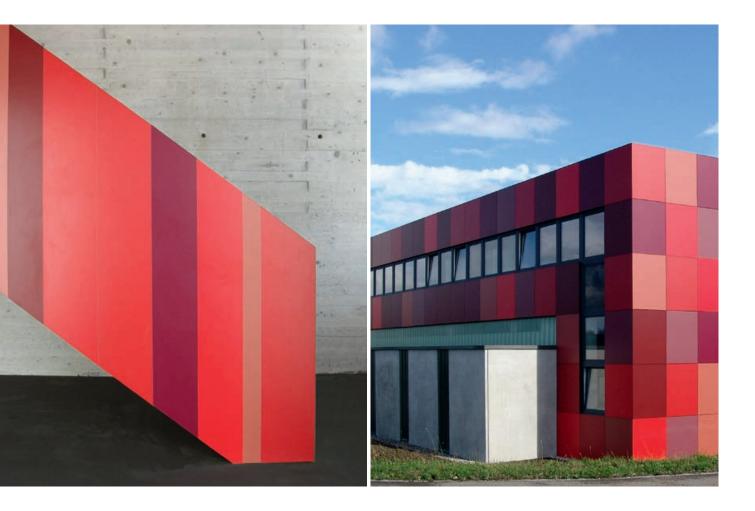

exterio

Project\_Fire company Westendorf
Country\_Germany
Design\_Nigg + Kögl Architekten, Fischach

**Decor No.**\_\_0674 NT Mars Red, 0661 NT Terracotta, 0691 NT Purple, 0689 NT Dark Red, 0680 NT Ruby Red

Colour follows function.

Fiery colours taken literally: the façade signalises the building's function far and wide. On the inside of the building, the colour concept is continued with FunderMax Interior panels in the same decors.