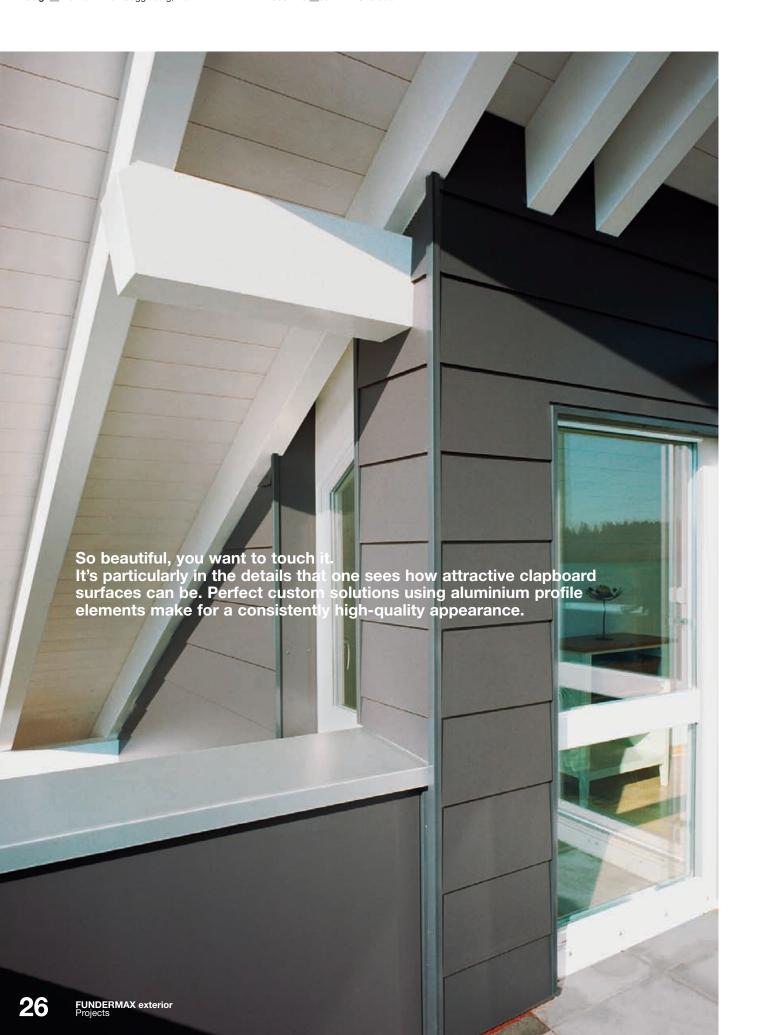

# **Lap Siding**

**Project**\_Single-family home Klee, Wallberg **Country**\_Switzerland

**Design**\_Architekt Erich Guggisberg, Bern

Decor No.\_\_0077 NT Charcoal

# Lap Siding

Project\_SPA Hotel Bründl, Bad Leonfelden Country\_Austria Design\_Team M, Linz

Decor No.\_\_0169 NT Akro Ruby

A virtuosic interplay of light and shade. Integrating the environment, simultaneous demarcation and openness. As a place of hospitality, a hotel should be inviting but also protective. The interplay of light and shade makes the building less massive and embeds it harmoniously in its rural surroundings

- \_\_factory trimming and processing to guarantee a high degree of precision
- \_\_fast installation via proven clapboard system
- \_avoidance of heat transfer thanks to hung façade with space between façade and wall