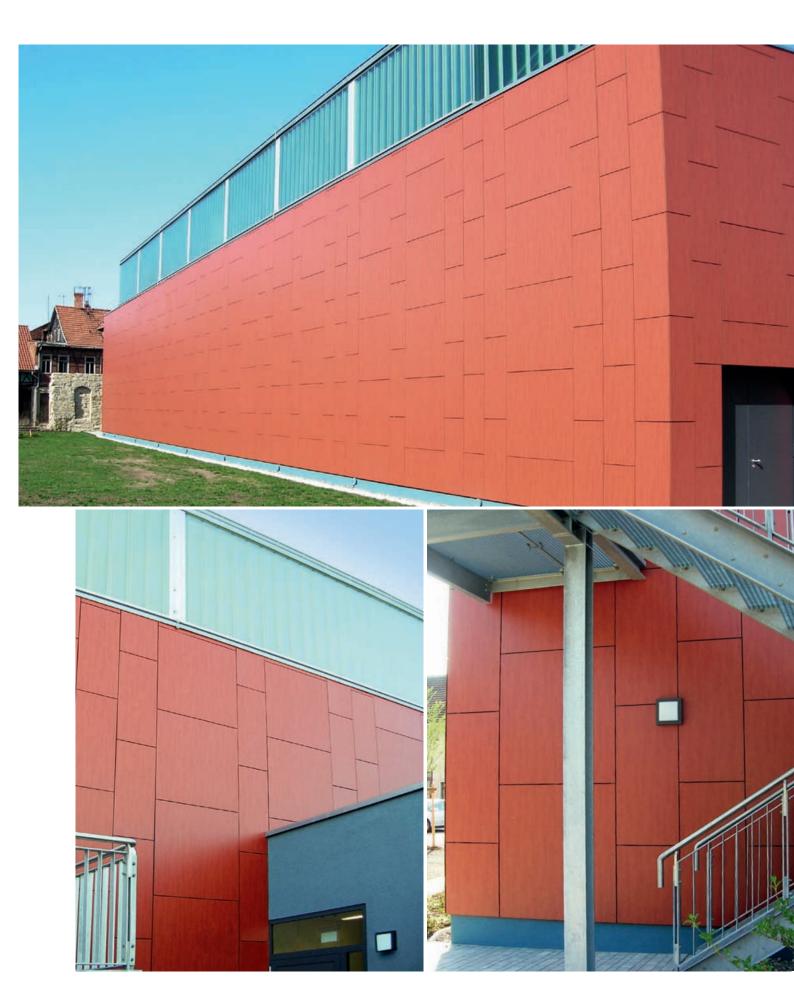

verything: from simple cutouts for mounting the facade panels, to intricate milling for balcony and fence elements. We can make just about anything you can dream up.



The applications shown are projects which were realised using Max Exterior. When planning and realising your own projects, please note that your local building regulations may require solutions which differ in some details.

Project\_Bieler Business Center Country\_Switzerland

Design\_Werkhof Architekten AG, Biel

Decor No.\_\_0160 NT Dark Afro







\_\_horizontal arrangement
\_\_warm, harmonious colour
tone
\_\_large panel formats
\_\_interesting individual
solutions for blinds

Project\_Sports complex in Themar
Country\_Germany
Design\_ Hartmann & Helm Planungsgesellschaft mbH, Weimar

Decor No.\_\_ 0168 NT Akro Rust





Classicism and modernism.

A modern building, an ultramodern material for its façade. And a versatility which makes possible the harmonious connection with historic substance: the panels' staggered arrangement brings together the old and the new in playful contrast.

\_\_structuring of large surfaces
\_\_diversity of formats thanks
to ease of trimming
\_\_freedom in design and
planning
\_\_perfect formation of corners

Project\_Single-family home Hueber Country\_Austria Design\_Inntakt Architekturbüro Hueber

Decor No.\_\_0085 NT White



#### A long life.

Those who build a single family home frequently also have the next generation in mind. So durability plays an important role in the choice of facades. With Max Exterior, maintenance is something you can forget about for decades to c