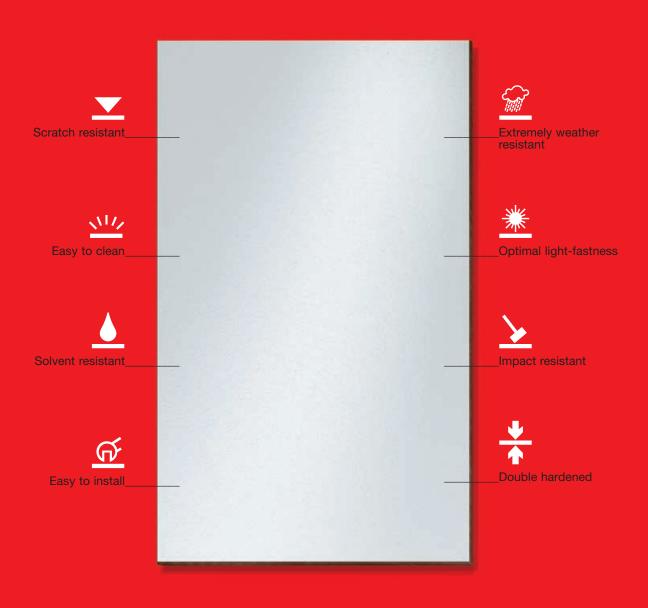

#### **Properties:**

- \_\_Extremely weather resistant
- \_\_Optimal light-fastness
- \_\_Double hardened
- \_\_Scratch resistant
- Solvent resistant

- \_\_Easy to clean
- \_\_Impact resistant
- \_\_Suitable for all exterior
- applications
- Decorative

- \_\_Self-supporting
- \_\_Bending resistant
- \_\_Frost resistant
- \_\_Heat resistant
- \_\_Easy to install