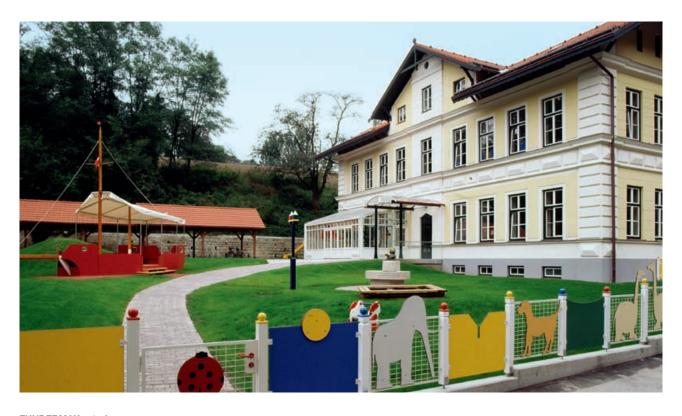

# **Playground**

Project\_Ecole Foucault, Clichy
Country\_France
Design\_Mme PIRES, Ville de Clichy

**Decor No.**\_\_0674 NT Mars Red, 0687 NT Maize, 0663 NT Reseda Green, 0712 NT Steel Blue

**Project**\_\_Kindergarden, Gugging **Country**\_\_Austria

**Decor No.\_**0647 NT Golden Yellow, 0736 NT Saffron, 0717 NT Atlantic, 0591 NT Fir Green