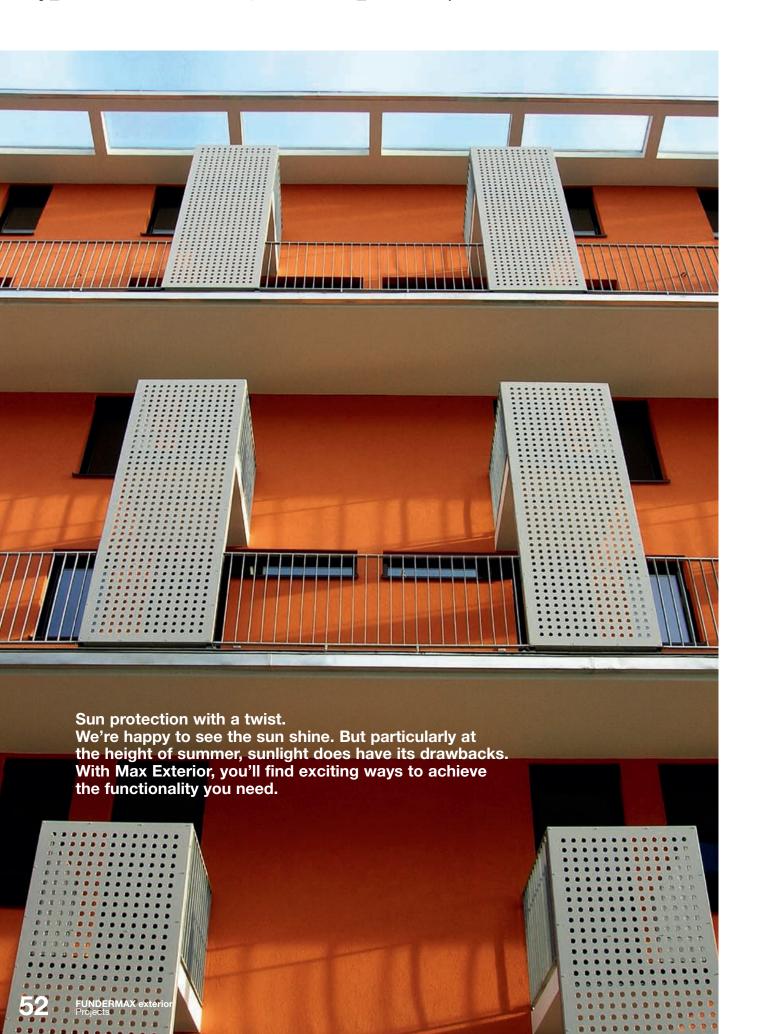

### **Sun Protection**

Project\_Neues Leben und Migra, Monte Laa, 1100 Wien Country\_Austria

Design\_Architekt Prof. DI Ernst Hoffmann ZT G.m.b.H, Wien

Decor No.\_\_0074 NT Pastel Grey

- \_high rigidity facilitates high transparency
- \_simple realisation of previously difficult-to-achieve effects
- \_light construction appearance thanks to large intervals between fastenings