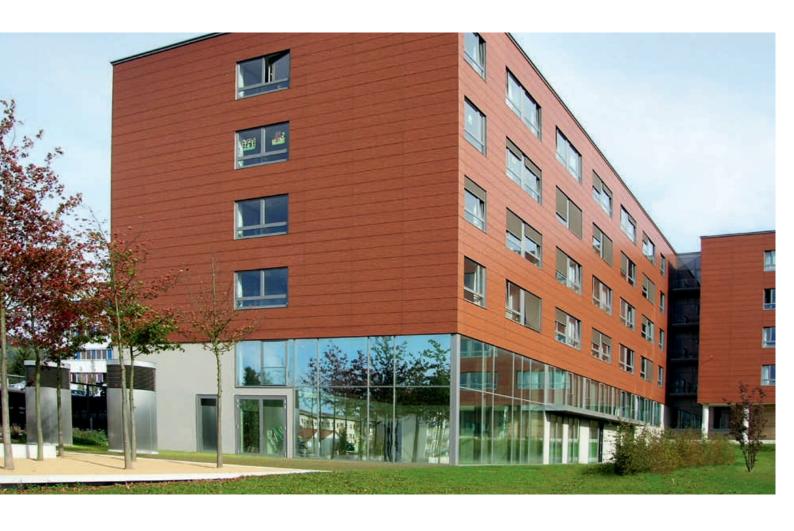

Project\_Sports complex in Themar
Country\_Germany
Design\_ Hartmann & Helm Planungsgesellschaft mbH, Weimar

Decor No.\_\_ 0168 NT Akro Rust

Classicism and modernism.

A modern building, an ultramodern material for its façade. And a versatility which makes possible the harmonious connection with historic substance: the panels' staggered arrangement brings together the old and the new in playful contrast.