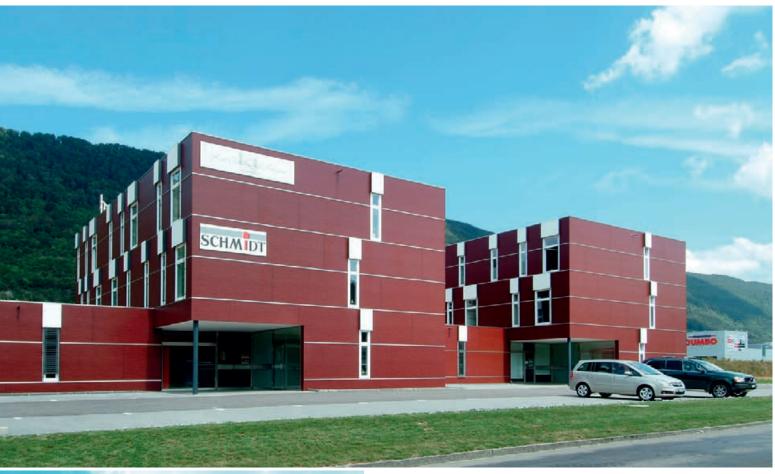

Project\_Sports complex in Themar
Country\_Germany
Design\_ Hartmann & Helm Planungsgesellschaft mbH, Weimar

Decor No.\_\_ 0168 NT Akro Rust

Classicism and modernism.

A modern building, an ultramodern material for its façade. And a versatility which makes possible the harmonious connection with historic substance: the panels' staggered arrangement brings together the old and the new in playful contrast.