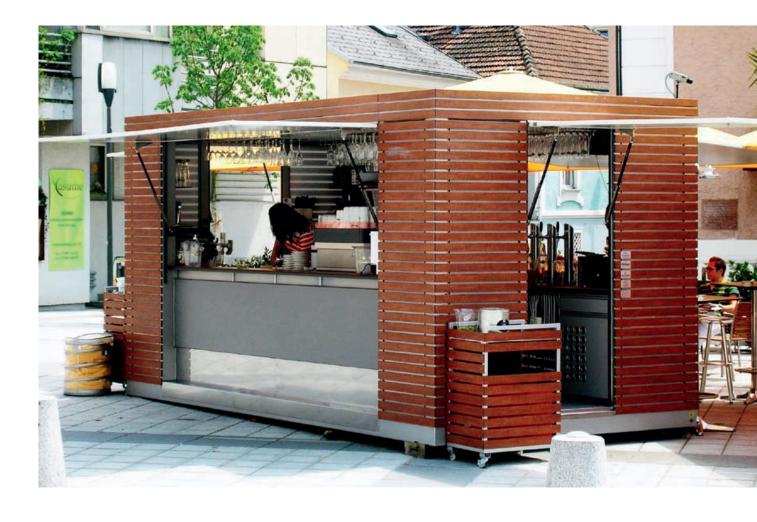

# **Entrances**

Project\_Supermarket SPAR, Hartkirchen
Country\_Austria
Design\_Architekten Domeinig Meisinger, Puchenau

Decor No.\_\_0075 NT Dark Grey

Quality inside and out.

The design of a business entrance sends an important signal to customers. With Max Exterior, you can set the stage for your brand's identity in an ideal manner. Because quality on the outside is an indication of quality on the inside.