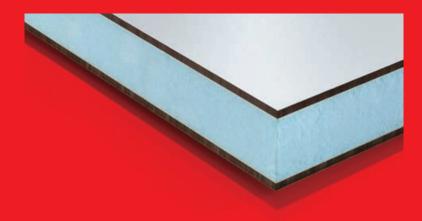

# Max Exterior Alu-Compact 42 F-Quality

The design meets F-Quality standards and is additionally provided on both sides with aluminium bands under the print layer. This ensures that even perforated panels are extremely stable.