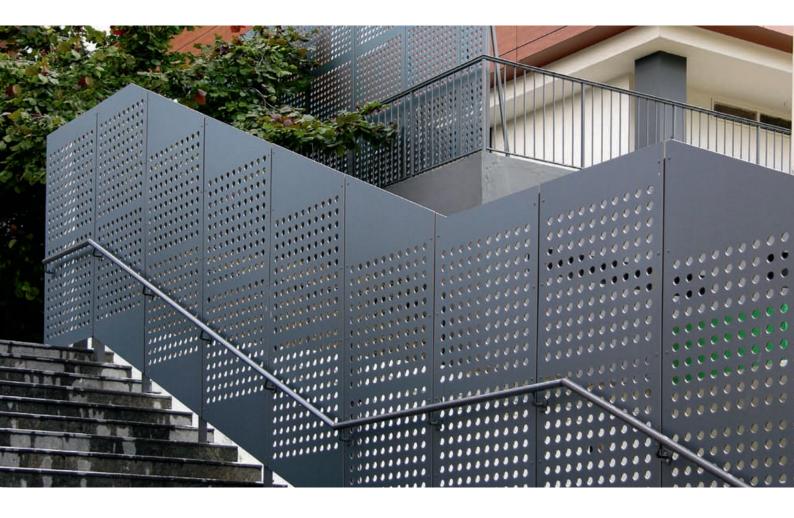

### Railings

Project\_Résidence Bd de Verdun ISSY LES MOULINEAUX Country\_France
Design\_Cbt BRELAN D'ARCH à BAGNEUX

Decor No.\_\_0330 NT Brushed Navy

Transparent but stable.

Looking for light permeability and optical lightness? No problem. Thanks to compressed aluminium layers, Max Exterior Alucompact panels retain their stability and break-resistance even when they're finished with large holes.

- \_high degree of pre-fabrication ensures perfect finishing
- \_\_material rigidity thanks to aluminium bands makes possible large numbers of holes
- \_\_double-hardened surface guarantees lasting attractiveness