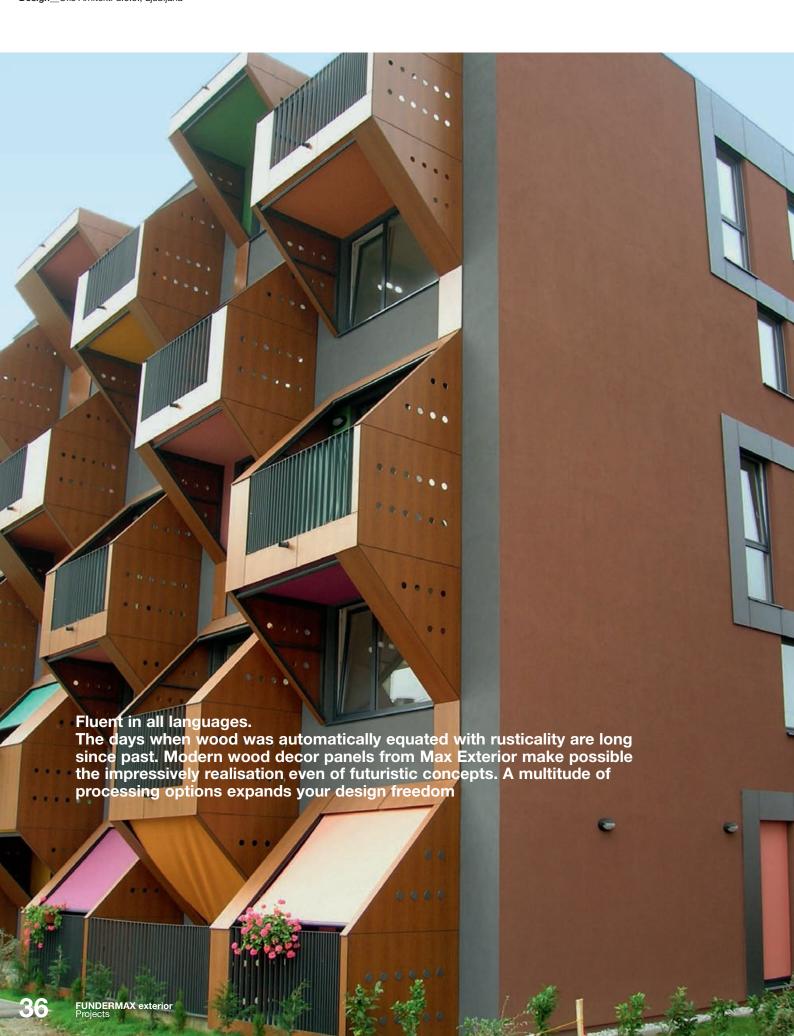

Project\_Bieler Business Center Country\_Switzerland

Design\_Werkhof Architekten AG, Biel

Decor No.\_\_0160 NT Dark Afro

\_\_horizontal arrangement
\_\_warm, harmonious colour
tone
\_\_large panel formats
\_\_interesting individual
solutions for blinds

Project\_Sports complex in Themar
Country\_Germany
Design\_ Hartmann & Helm Planungsgesellschaft mbH, Weimar

Decor No.\_\_ 0168 NT Akro Rust

Classicism and modernism.

A modern building, an ultramodern material for its façade. And a versatility which makes possible the harmonious connection with historic substance: the panels' staggered arrangement brings together the old and the new in playful contrast.

\_\_structuring of large surfaces
\_\_diversity of formats thanks
to ease of trimming
\_\_freedom in design and
planning
\_\_perfect formation of corners

Project\_Single-family home Hueber Country\_Austria Design\_Inntakt Architekturbüro Hueber