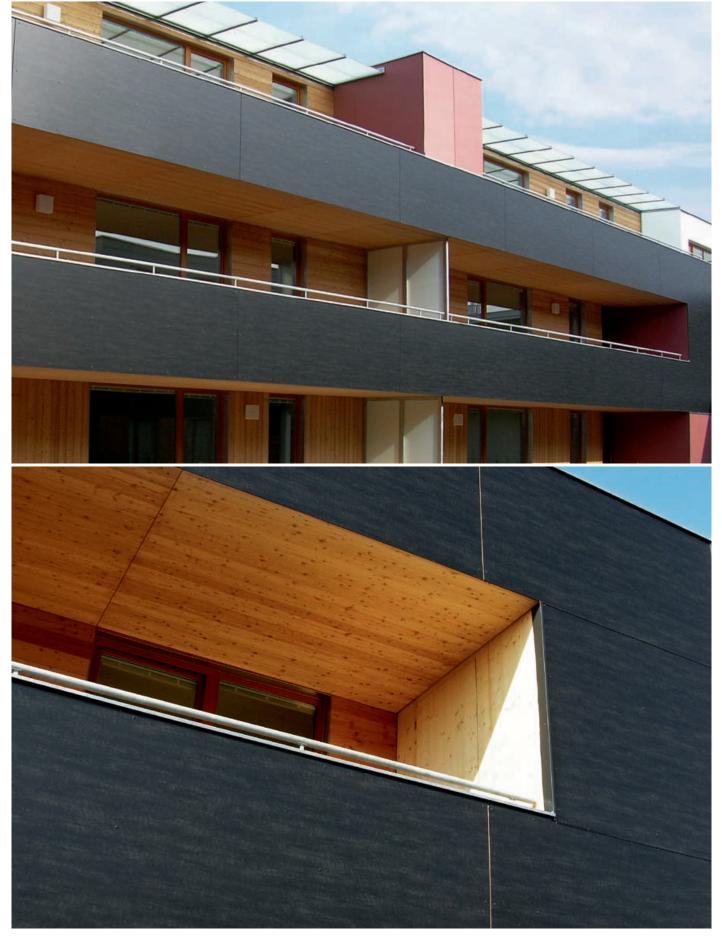

## **Balconies**

Project\_Balneohotel Pomorie Country\_Bulgaria Design\_d-r arch. Vassil Makrelov

Decor No.\_\_0125 NT Natural Oak

- \_a high degree of rigidity makes possible economical, large intervals between balcony fastenings
- \_\_structural advantages for balconies thanks to low weight of balcony railing claddings
- \_high-quality appearance via good selection of appropriate decors

#### 1001 variants.

Let your imagination run wild when designing balconies with Max Exterior. Be it full-surfaced, colour-coordinated balcony balustrades, or lightness with holes: the myriad technical possibilities and varied panel designs give you additional latitude for creativity