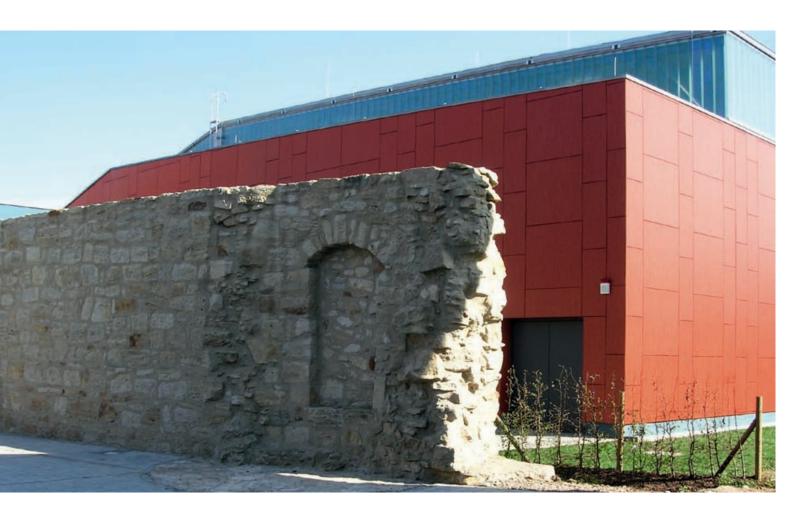

Project\_Sports complex in Themar
Country\_Germany
Design\_ Hartmann & Helm Planungsgesellschaft mbH, Weimar

Decor No.\_\_ 0168 NT Akro Rust

Classicism and modernism.

A modern building, an ultramodern material for its façade. And a versatility which makes possible the harmonious connection with historic substance: the panels' staggered arrangement brings together the old and the new in playful contrast.