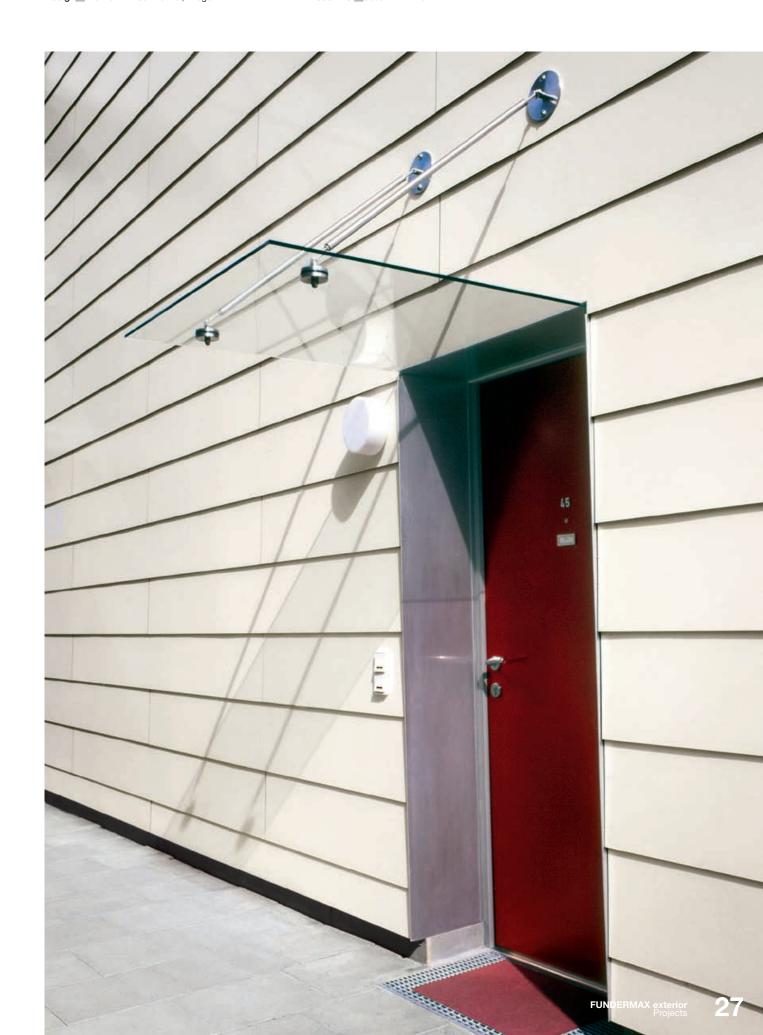

de. On the inside of the building, the colour concept is continued with FunderMax Interior panels in the same decors.

\_a wide range of colours to help loosen up large surfaces \_solid, proven technology thanks to decades of experience in outdoor applications \_matching decors possible for interiors

Project\_Bureaux Arborial Montrieul
Country\_France
Design\_Sexer Loyrett, Gentilly

Decor No.\_\_0601 NT Sun Pear



- \_\_optimum lightfastness even in strongly patterned wood decors
- \_\_efficient installation thanks to largely uniform size formats
- \_\_panel division coordinated with window proportions

exterior





# **Lap Siding**

**Project**\_Single-family home Klee, Wallberg **Country**\_Switzerland

**Design**\_Architekt Erich Guggisberg, Bern

Decor No.\_\_0077 NT Charcoal







# Lap Siding

Project\_SPA Hotel Bründl, Bad Leonfelden Country\_Austria Design\_Team M, Linz

Decor No.\_\_0169 NT Akro Ruby



A virtuosic interplay of light and shade. Integrating the environment, simultaneous demarcation and openness. As a place of hospitality, a hotel should be inviting but also protective. The interplay of light and shade makes the building less massive and embeds it harmoniously in its rural surroundings

- \_\_factory trimming and processing to guarantee a high degree of precision
- \_\_fast installation via proven clapboard system
- \_avoidance of heat transfer thanks to hung façade with space between façade and wall

exterior



## Individualdecor

Project\_\_Anne-Frank-Gymnasium, Rheinau

Country\_Germany

**Design**\_koopX architekten, Böhning, Schüler, Zalen