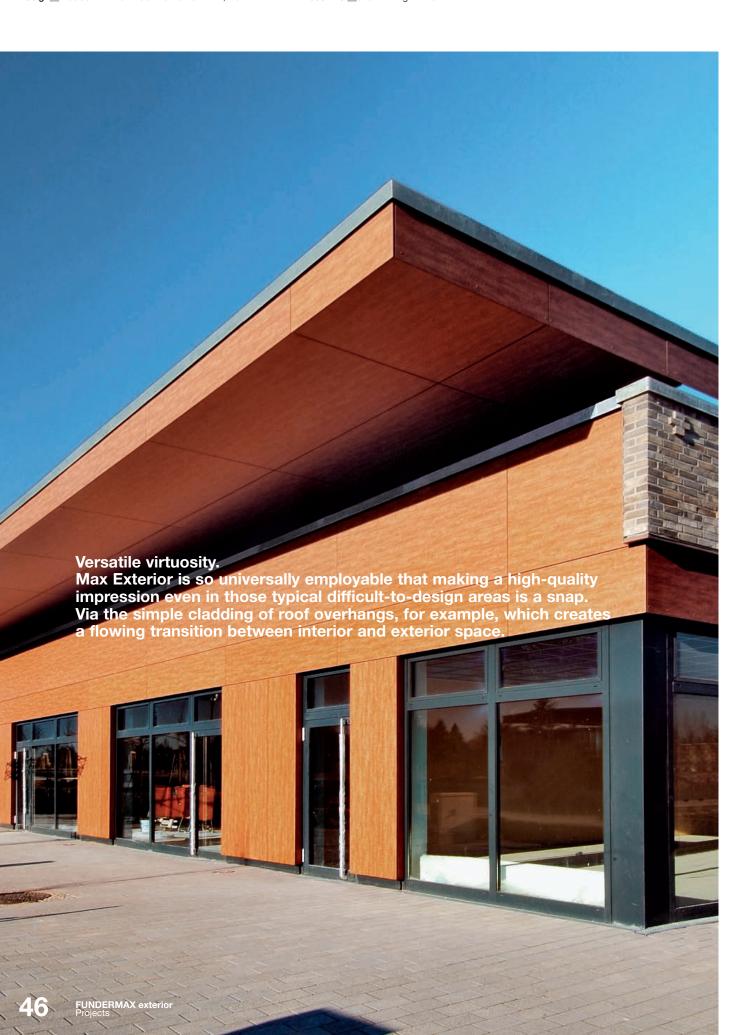

### Fascia/Soffit

Project\_Swiss Quarter, Goerzallee, Berlin Country\_Germany

Design\_Riccius + Winter Freie Architekten BDA, Berlin

Decor No.\_\_0161 NT Light Afro