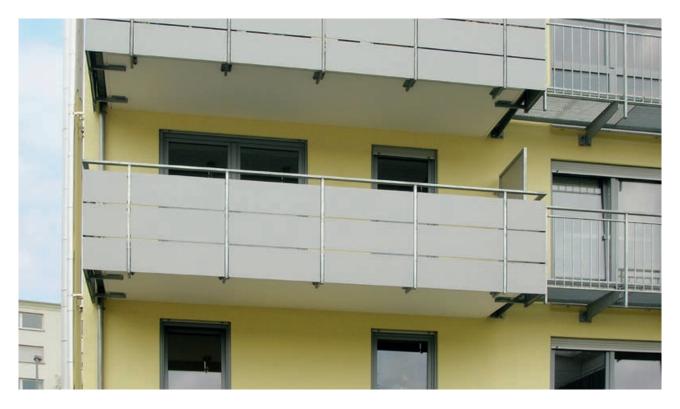

## **Balconies**

Project\_Balneohotel Pomorie Country\_Bulgaria Design\_d-r arch. Vassil Makrelov

Decor No.\_\_0125 NT Natural Oak

- \_a high degree of rigidity makes possible economical, large intervals between balcony fastenings
- \_\_structural advantages for balconies thanks to low weight of balcony railing claddings
- \_high-quality appearance via good selection of appropriate decors

exterior