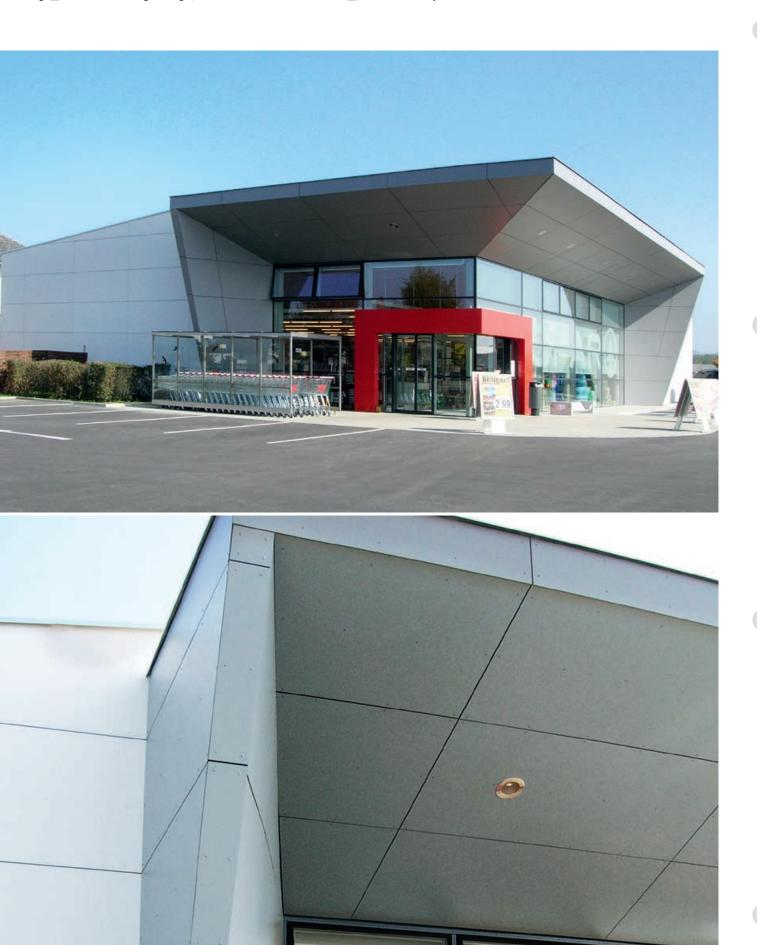

# **Entrances**

Project\_Supermarket SPAR, Hartkirchen
Country\_Austria
Design\_Architekten Domeinig Meisinger, Puchenau

Decor No.\_\_0075 NT Dark Grey

Quality inside and out.

The design of a business entrance sends an important signal to customers. With Max Exterior, you can set the stage for your brand's identity in an ideal manner. Because quality on the outside is an indication of quality on the inside.

\_\_scratch and impact
resistance for stressprone areas
\_\_easy cleaning assures
long-lasting storefront
attractiveness
\_\_simple realisation of
sculptural architecture