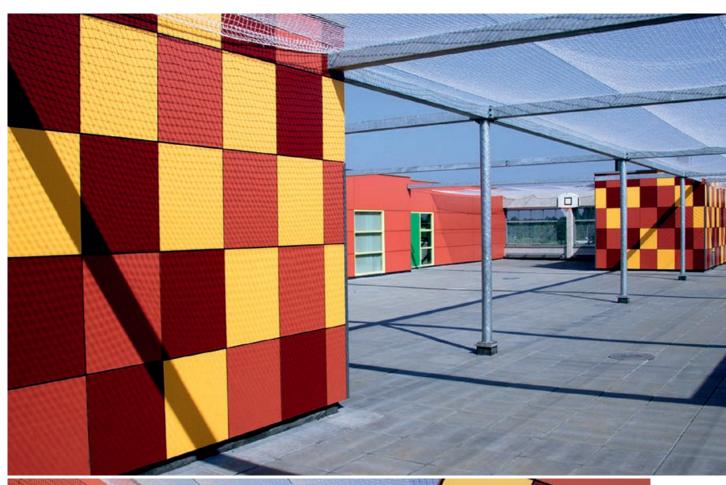

# **Playground**

Project\_Ecole Foucault, Clichy
Country\_France
Design\_Mme PIRES, Ville de Clichy

**Decor No.**\_\_0674 NT Mars Red, 0687 NT Maize, 0663 NT Reseda Green, 0712 NT Steel Blue

**Project**\_\_Kindergarden, Gugging **Country**\_\_Austria

**Decor No.\_**0647 NT Golden Yellow, 0736 NT Saffron, 0717 NT Atlantic, 0591 NT Fir Green