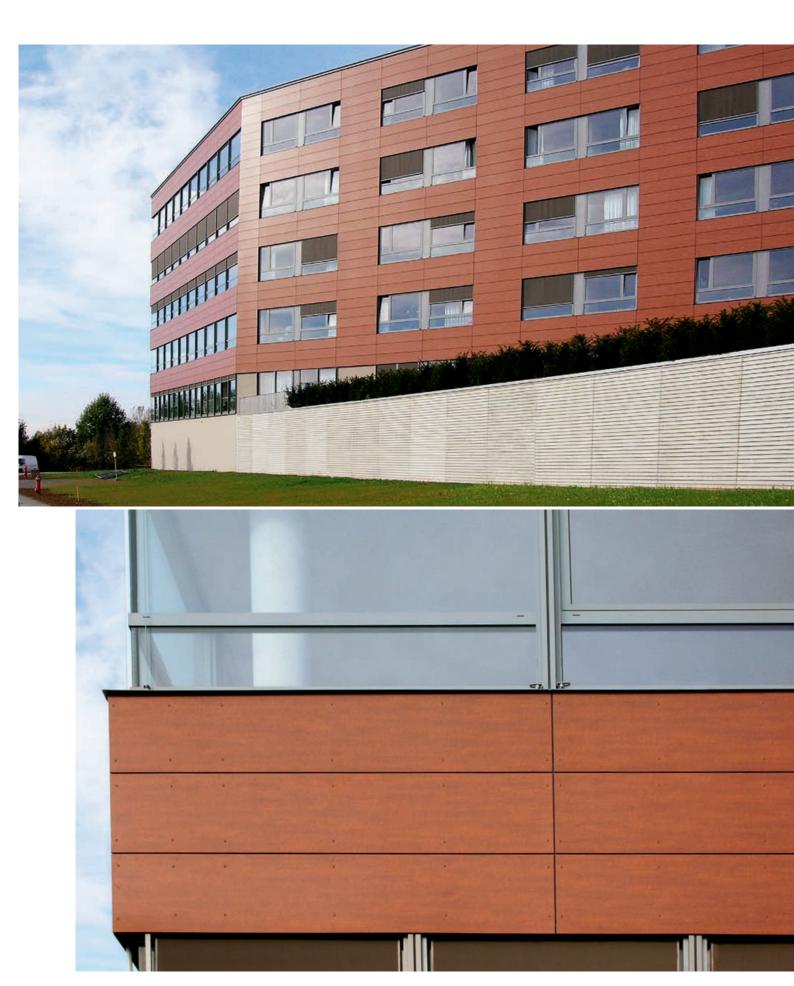

Project\_Sports complex in Themar
Country\_Germany
Design\_ Hartmann & Helm Planungsgesellschaft mbH, Weimar

Decor No.\_\_ 0168 NT Akro Rust

Classicism and modernism.

A modern building, an ultramodern material for its façade. And a versatility which makes possible the harmonious connection with historic substance: the panels' staggered arrangement brings together the old and the new in playful contrast.