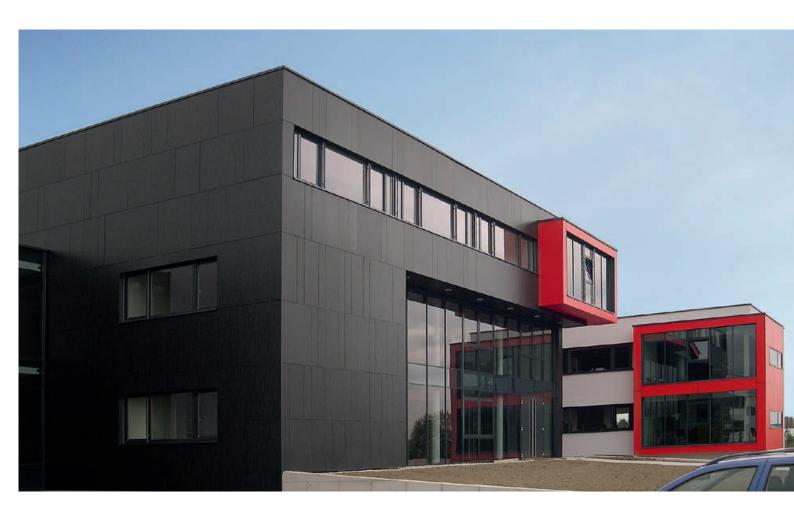

with historic substance: the panels' staggered arrangement brings together the old and the new in playful contrast.

\_\_structuring of large surfaces
\_\_diversity of formats thanks
to ease of trimming
\_\_freedom in design and
planning
\_\_perfect formation of corners

Project\_Single-family home Hueber Country\_Austria Design\_Inntakt Architekturbüro Hueber

Decor No.\_\_0085 NT White



#### A long life.

Those who build a single family home frequently also have the next generation in mind. So durability plays an important role in the choice of facades. With Max Exterior, maintenance is something you can forget about for decades to come.





Project\_Office building Ployer+Hörmann Country\_Austria Design\_Stefan Köglberger, Neuhofen

Decor No.\_\_0159 NT Afro Black, 0674 NT Mars Red



It's all about combination.

Max Exterior panels make possible any combination of colours, decors and mounting methods. Like robust red accents on a façade done in white and grey. The staggered arrangement of the panels provides additional texture.

\_\_very dark colours possible
\_\_in-factory trimming for swift,
economical construction
\_\_more structuring options
thanks to mix of materials



Project\_Medical nursing center, Tiefwarensee
Country\_Germany
Design\_Heske Hochgürtel Lohse/Architekten und Ingenieure

**Decor No.**\_\_0662 NT Jade Green, 0687 NT Maize, 0085 NT White







Project\_Alge Wohlfurt
Country\_Austria
Design\_Architekt Bernd Spiegel, Dornbirn

Decor No.\_\_0161 NT Light Afro





Go in-depth.

Max Exterior offers a multitude of ways in which to sculpt a façade. P