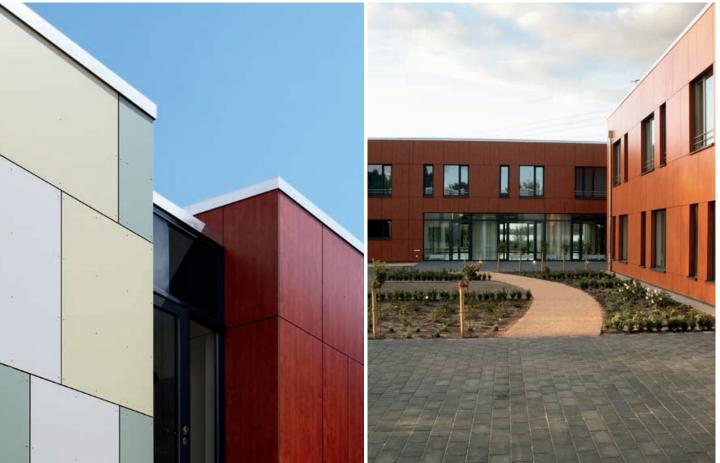

exterio

Project\_Fire company Westendorf
Country\_Germany
Design\_Nigg + Kögl Architekten, Fischach

**Decor No.**\_\_0674 NT Mars Red, 0661 NT Terracotta, 0691 NT Purple, 0689 NT Dark Red, 0680 NT Ruby Red

Colour follows function.

Fiery colours taken literally: the façade signalises the building's function far and wide. On the inside of the building, the colour concept is continued with FunderMax Interior panels in the same decors.