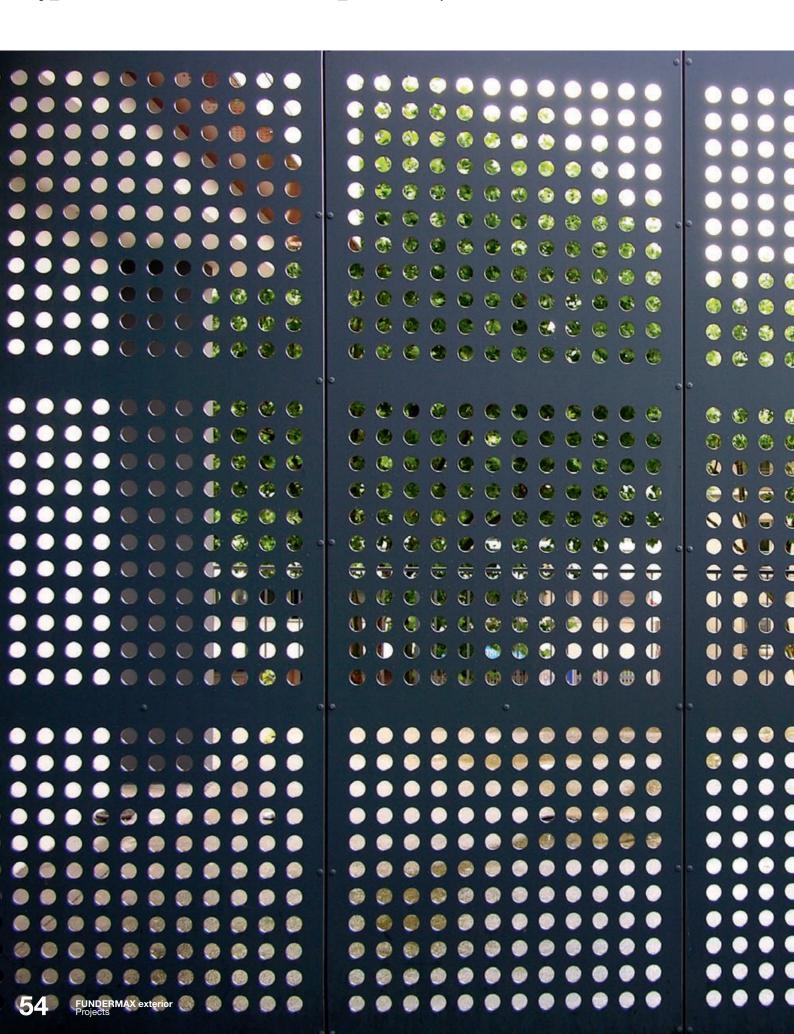

#### **Processing**

FunderMax offers CNC controlled processing and panel cutting. With state-of-the-art devices, it is possible to produce everything: from simple cutouts for mounting the facade panels, to intricate milling for balcony and fence elements. We can make just about anything you can dream up.

The applications shown are projects which were realised using Max Exterior. When planning and realising your own projects, please note that your local building regulations may require solutions which differ in some details.