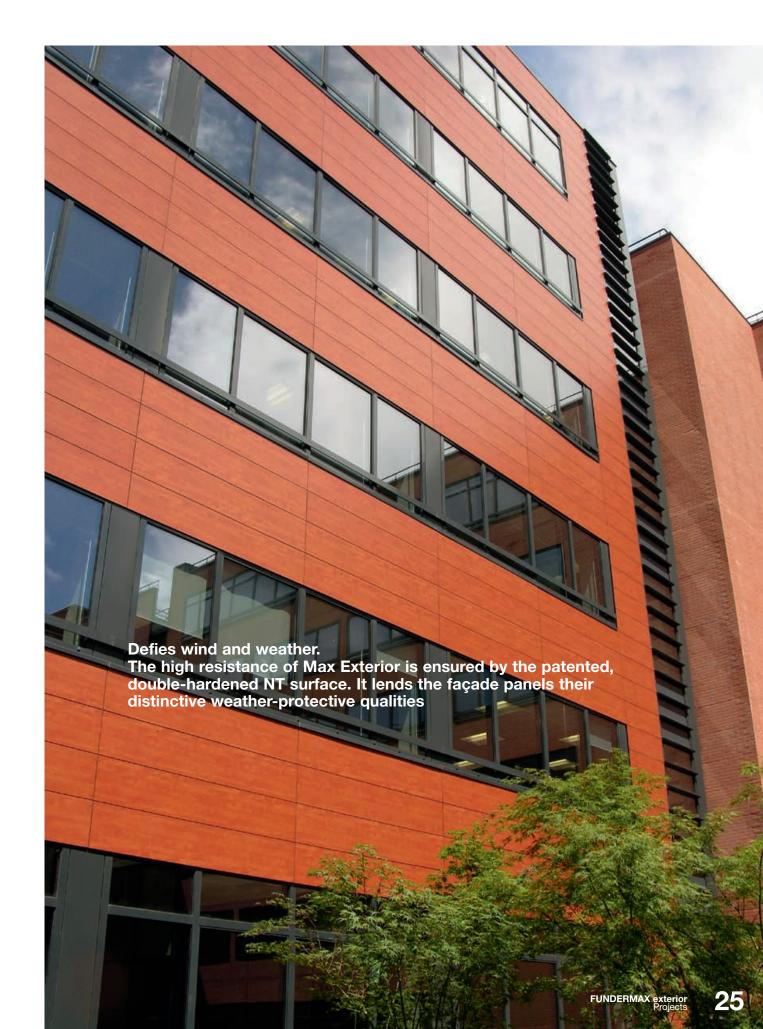

# Quality

Max Exterior panels are duromer high-pressure laminates (HPL) in accordance with EN 438-6 Type EDF that are produced in lamination presses under great pressure and high temperature. Double-hardened acrylic PUR resins provide extremely effective weather protection that is particularly suitable for long-lasting balconies and façade claddings.

#### **Properties:**

- \_\_Extremely weather resistant
- \_\_Optimal light-fastness
- \_\_Double hardened
- \_\_Scratch resistant
- Solvent resistant

- \_\_Easy to clean
- \_\_Impact resistant
- \_\_Suitable for all exterior
- applications
- Decorative

- \_\_Self-supporting
- \_\_Bending resistant
- \_\_Frost resistant
- \_\_Heat resistant
- \_\_Easy to install