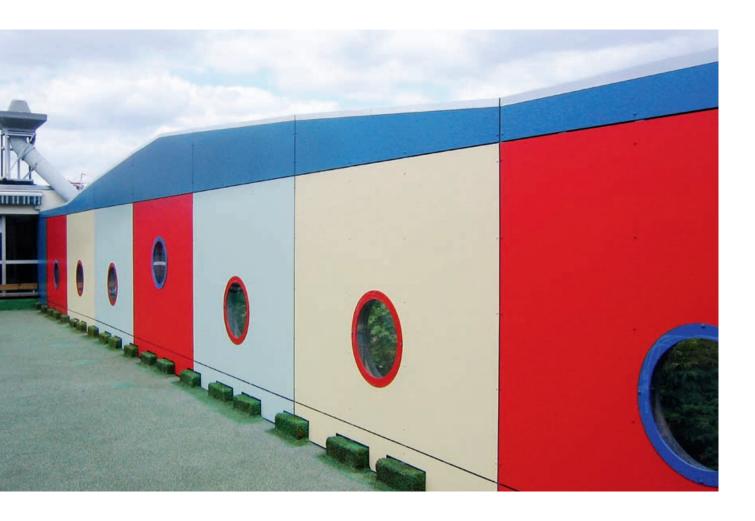

# **Playground**

Project\_Ecole Foucault, Clichy
Country\_France
Design\_Mme PIRES, Ville de Clichy

**Decor No.**\_\_0674 NT Mars Red, 0687 NT Maize, 0663 NT Reseda Green, 0712 NT Steel Blue

**Project**\_\_Kindergarden, Gugging **Country**\_\_Austria

**Decor No.\_**0647 NT Golden Yellow, 0736 NT Saffron, 0717 NT Atlantic, 0591 NT Fir Green