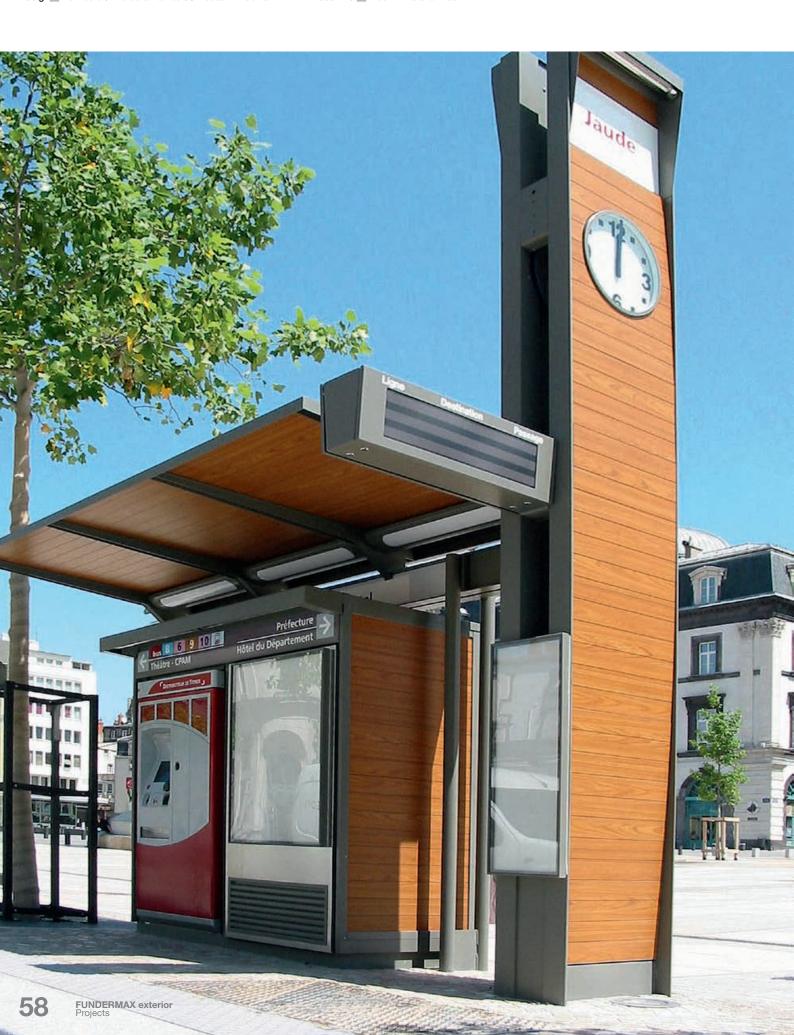

# **Transportation**

Project\_TRAM WAY de CLERMONT FERRAND
Country\_France
Design\_Architecte J. Dulieu à Nantes JC Decaux - Aubrilam

Decor No.\_\_1260 NT Parakan Teak

#### Many faces.

Urban design shapes a landscape. Transportation facilities serve many different purposes, and for just this reason they need to be resistant to mechanical influences, impervious to vandalism and easy to clean. An ideal situation in which to employ Max Exterior.

- \_high impact-resistance thanks to homogenous core
- \_high scratch-resistance - ideal for high-traffic environments
- \_long-lasting resistance to the effects of sun and rain

xterio