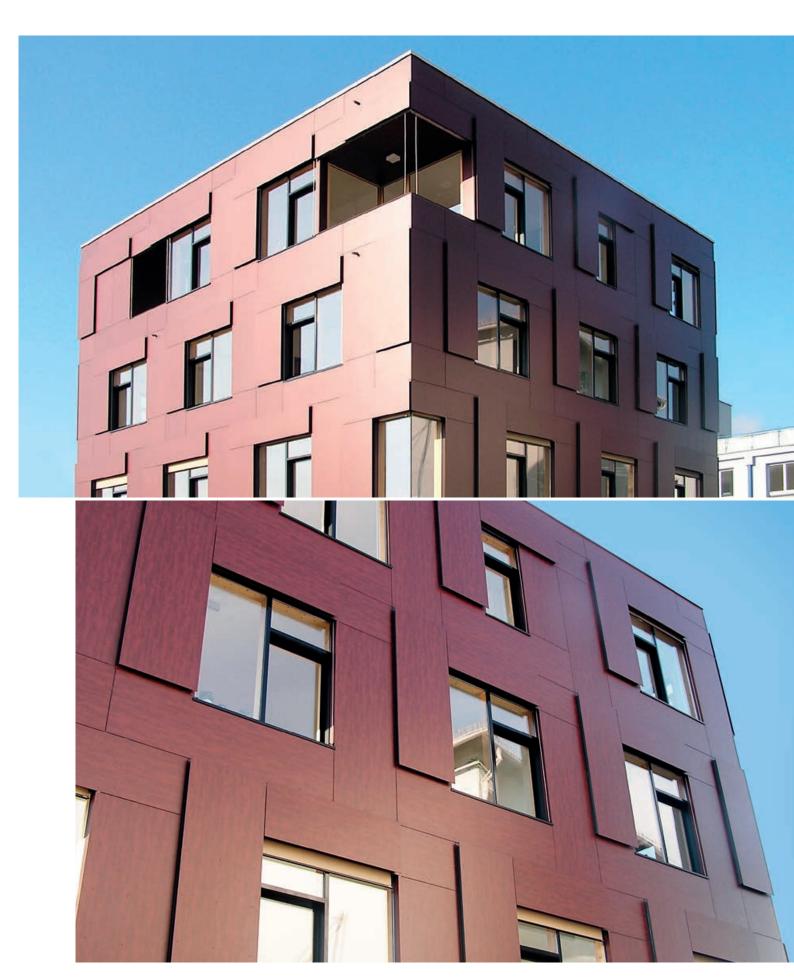

Project\_Bieler Business Center Country\_Switzerland

Design\_Werkhof Architekten AG, Biel

Decor No.\_\_0160 NT Dark Afro

\_\_horizontal arrangement
\_\_warm, harmonious colour
tone
\_\_large panel formats
\_\_interesting individual
solutions for blinds