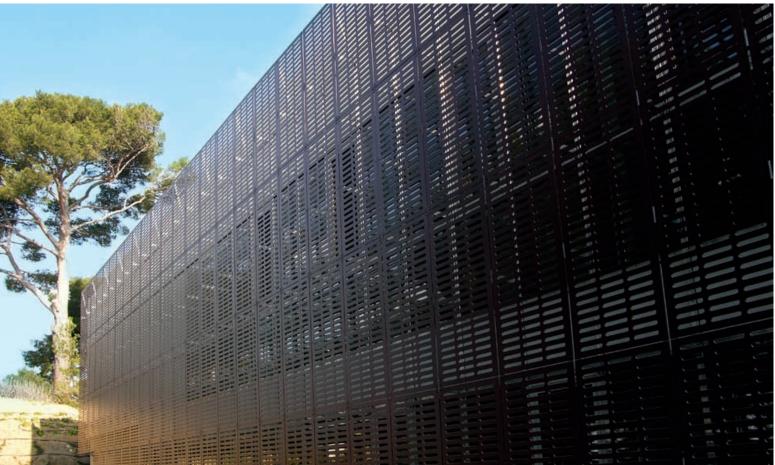

#### **Processing**

FunderMax offers CNC controlled processing and panel cutting. With state-of-the-art devices, it is possible to produce everything: from simple cutouts for mounting the facade panels, to intricate milling for balcony and fence elements. We can make just about anything you can dream up.

The applications shown are projects which were realised using Max Exterior. When planning and realising your own projects, please note that your local building regulations may require solutions which differ in some details.