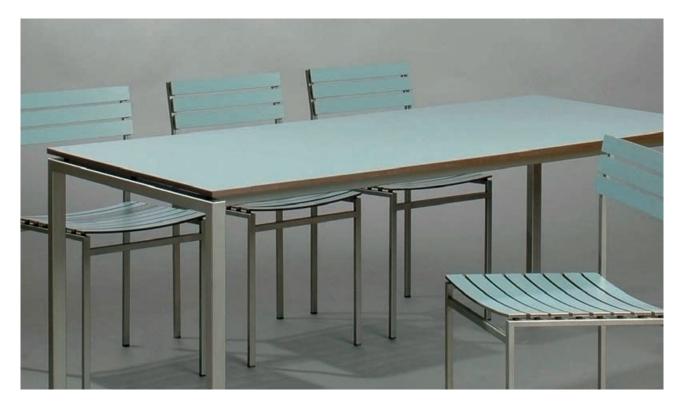

# for people who create

Architecture is first and foremost a product of the mind. At the beginning there exists an idea. Only then do images mature, and this process gives rise to questions. What is doable? Does form follow function? What colours and materials speak the right language? And to what extent should creativity in and of itself be a standard? However your idea takes form – FunderMax exterior opens up to you an innovative world of products that allows you to realize your ideas in strong, high-impact forms.

# Quality

Max Exterior panels are duromer high-pressure laminates (HPL) in accordance with EN 438-6 Type EDF that are produced in lamination presses under great pressure and high temperature. Double-hardened acrylic PUR resins provide extremely effective weather protection that is particularly suitable for long-lasting balconies and façade claddings.

#### **Properties:**

- \_\_Extremely weather resistant
- \_\_Optimal light-fastness
- \_\_Double hardened
- \_\_Scratch resistant
- Solvent resistant

- \_\_Easy to clean
- \_\_Impact resistant
- \_\_Suitable for all exterior
- applications
- Decorative