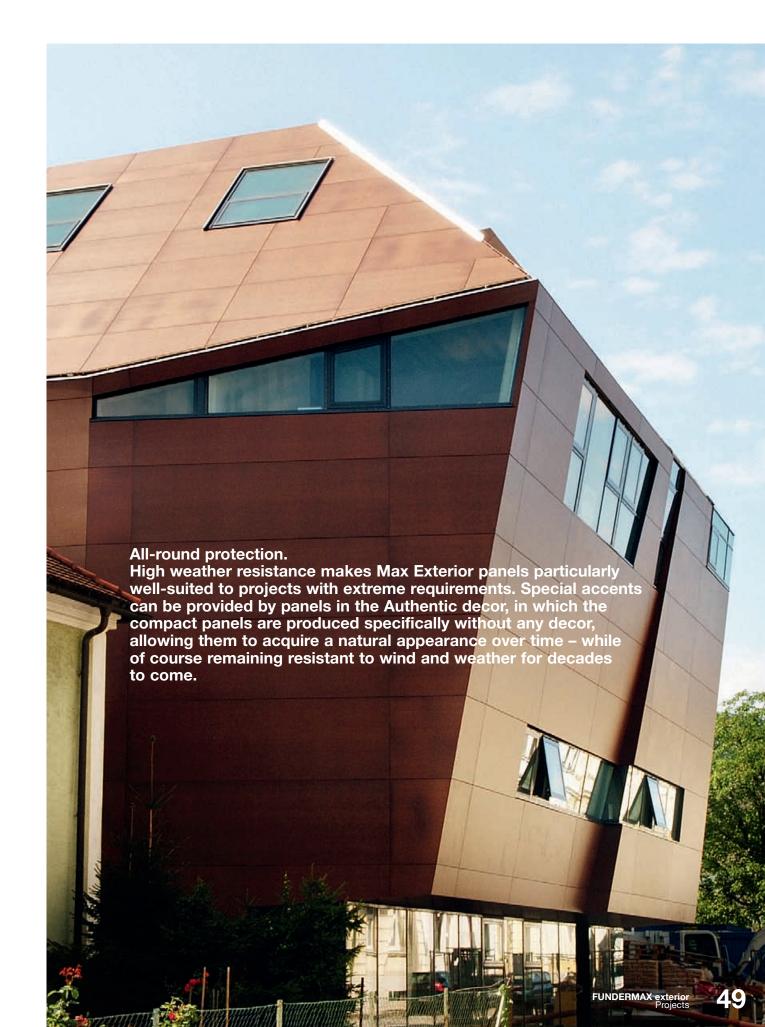

# Quality

Max Exterior panels are duromer high-pressure laminates (HPL) in accordance with EN 438-6 Type EDF that are produced in lamination presses under great pressure and high temperature. Double-hardened acrylic PUR resins provide extremely effective weather protection that is particularly suitable for long-lasting balconies and façade claddings.

#### **Properties:**

- \_\_Extremely weather resistant
- \_\_Optimal light-fastness
- \_\_Double hardened
- \_\_Scratch resistant
- Solvent resistant

- \_\_Easy to clean
- \_\_Impact resistant
- \_\_Suitable for all exterior
- applications
- Decorative

- \_\_Self-supporting
- \_\_Bending resistant
- \_\_Frost resistant
- \_\_Heat resistant
- \_\_Easy to install