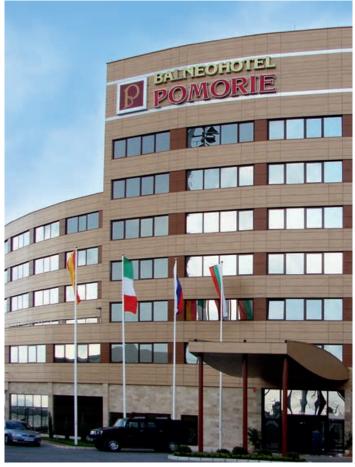

## **Balconies**

Project\_Balneohotel Pomorie Country\_Bulgaria Design\_d-r arch. Vassil Makrelov

Decor No.\_\_0125 NT Natural Oak

- \_a high degree of rigidity makes possible economical, large intervals between balcony fastenings
- \_\_structural advantages for balconies thanks to low weight of balcony railing claddings
- \_high-quality appearance via good selection of appropriate decors