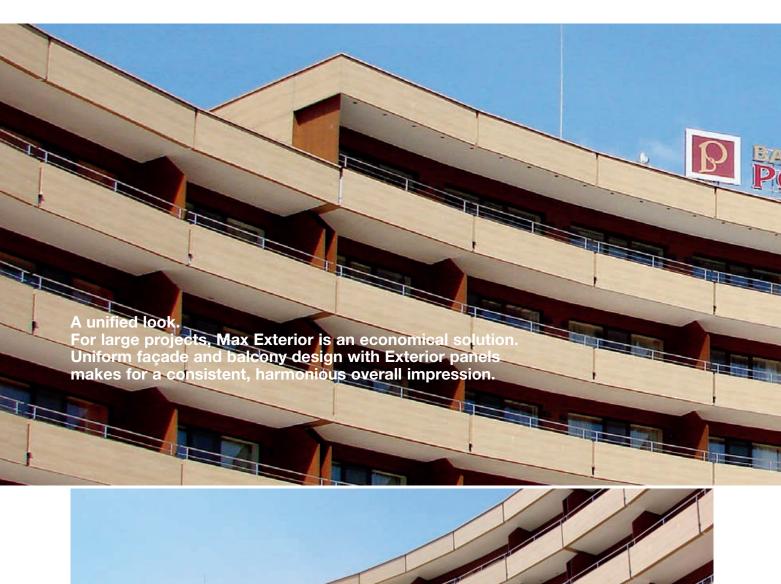

## **Balconies**

Project\_Balneohotel Pomorie Country\_Bulgaria Design\_d-r arch. Vassil Makrelov

Decor No.\_\_0125 NT Natural Oak

- \_a high degree of rigidity makes possible economical, large intervals between balcony fastenings
- \_\_structural advantages for balconies thanks to low weight of balcony railing claddings
- \_high-quality appearance via good selection of appropriate decors