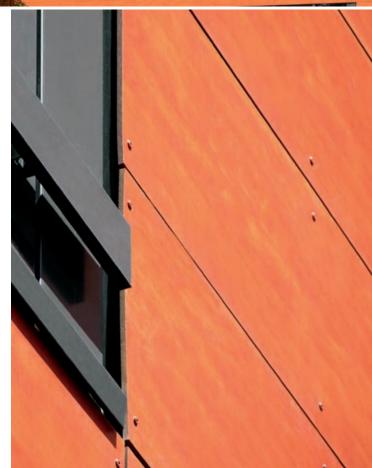

# Quality

Max Exterior panels are duromer high-pressure laminates (HPL) in accordance with EN 438-6 Type EDF that are produced in lamination presses under great pressure and high temperature. Double-hardened acrylic PUR resins provide extremely effective weather protection that is particularly suitable for long-lasting balconies and façade claddings.

#### **Properties:**

- \_\_Extremely weather resistant
- \_\_Optimal light-fastness
- \_\_Double hardened
- \_\_Scratch resistant
- Solvent resistant

- \_\_Easy to clean
- \_\_Impact resistant
- \_\_Suitable for all exterior
- applications
- Decorative

- \_\_Self-supporting
- \_\_Bending resistant
- \_\_Frost resistant
- \_\_Heat resistant
- \_\_Easy to install