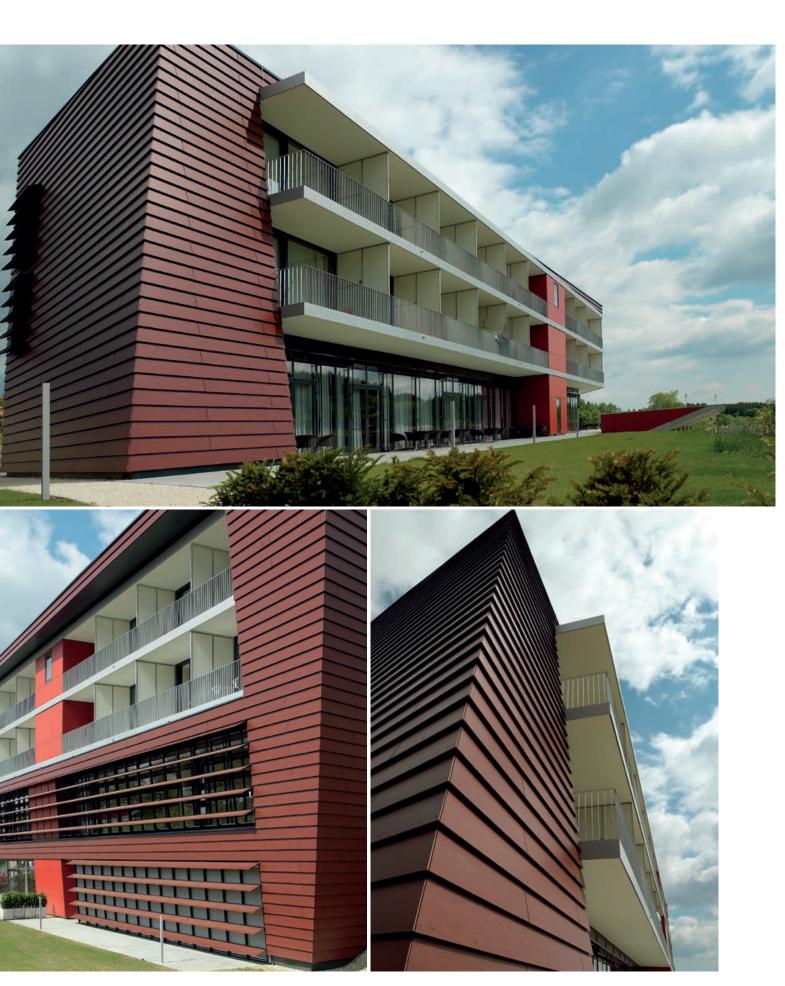

e-family home Klee, Wallberg **Country**\_Switzerland

**Design**\_Architekt Erich Guggisberg, Bern

Decor No.\_\_0077 NT Charcoal







# Lap Siding

Project\_SPA Hotel Bründl, Bad Leonfelden Country\_Austria Design\_Team M, Linz

Decor No.\_\_0169 NT Akro Ruby



A virtuosic interplay of light and shade. Integrating the environment, simultaneous demarcation and openness. As a place of hospitality, a hotel should be inviting but also protective. The interplay of light and shade makes the building less massive and embeds it harmoniously in its rural surroundings

- \_\_factory trimming and processing to guarantee a high degree of precision
- \_\_fast installation via proven clapboard system
- \_avoidance of heat transfer thanks to hung façade with space between façade and wall

exterior



## Individualdecor

Project\_\_Anne-Frank-Gymnasium, Rheinau

Country\_Germany

**Design**\_koopX architekten, Böhning, Schüler, Zalenga

Decor No.\_Individualdecor







## Individualdecor

Project\_Residential building, Lanserwiese Country\_Austria
Design\_Architekten Wimmer & Zaic

Decor No.\_\_Individualdecor



A healthy solution.

Max Individualdecor create a friendly atmosphere, and these natureinspired motifs move the observer to think of the nicer things in life. Since they can go for decades without maintenance, they are also highly economical.

\_\_nature-inspired decors in brilliant colours
\_\_extreme durability and scratch-resistance
\_\_ideal "building biology" thanks to back-ventilation of façade







Project\_Centre de Gérontologie CH de salon de Provence Country\_Fra