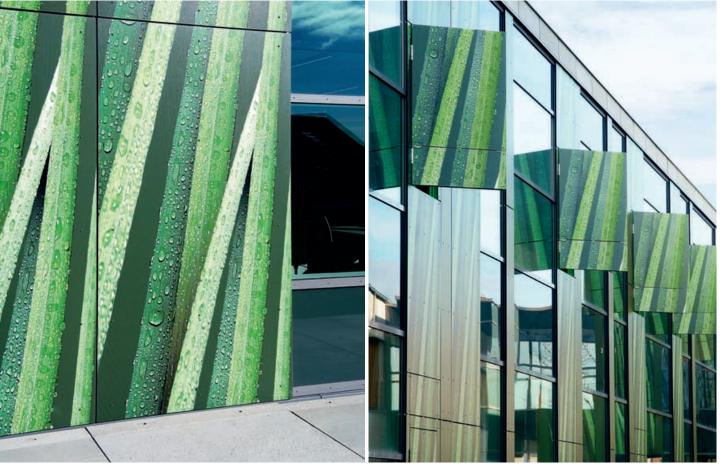

# for people who create

Architecture is first and foremost a product of the mind. At the beginning there exists an idea. Only then do images mature, and this process gives rise to questions. What is doable? Does form follow function? What colours and materials speak the right language? And to what extent should creativity in and of itself be a standard? However your idea takes form – FunderMax exterior opens up to you an innovative world of products that allows you to realize your ideas in strong, high-impact forms.

# Quality

Max Exterior panels are duromer high-pressure laminates (HPL) in accordance with EN 438-6 Type EDF that are produced in lamination presses under great pressure and high temperature. Double-hardened acrylic PUR resins provide extremely effective weather protection that is particularly suitable for long-lasting balconies and façade claddings.