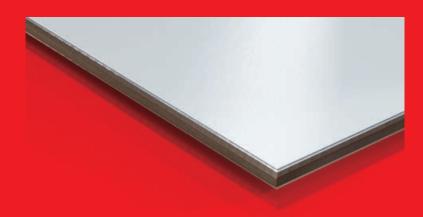

# Quality

Max Exterior panels are duromer high-pressure laminates (HPL) in accordance with EN 438-6 Type EDF that are produced in lamination presses under great pressure and high temperature. Double-hardened acrylic PUR resins provide extremely effective weather protection that is particularly suitable for long-lasting balconies and façade claddings.

#### **Max Exterior F-Quality**

As a standard, Max Exterior panels come printed on both sides. The core is flame-retardant and the surface is light-fast. Thanks to the double-hardened resin, it is also extremely weather resistant.