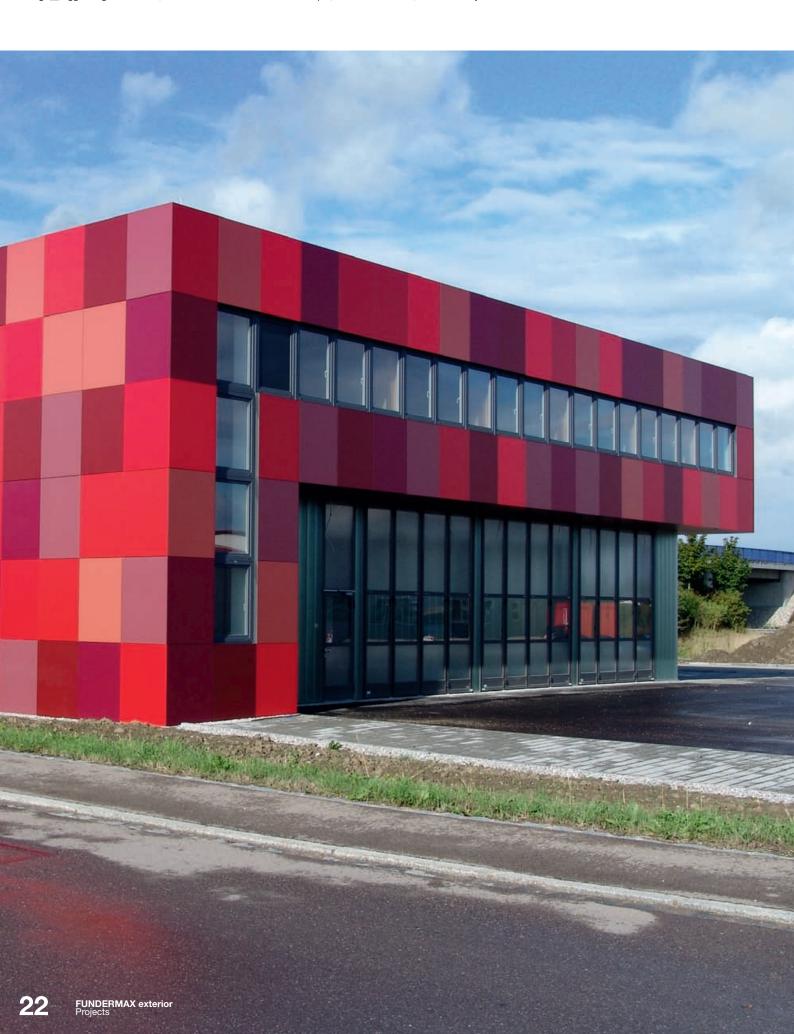

exterio

Project\_Fire company Westendorf
Country\_Germany
Design\_Nigg + Kögl Architekten, Fischach

**Decor No.**\_\_0674 NT Mars Red, 0661 NT Terracotta, 0691 NT Purple, 0689 NT Dark Red, 0680 NT Ruby Red

Colour follows function.

Fiery colours taken literally: the façade signalises the building's function far and wide. On the inside of the building, the colour concept is continued with FunderMax Interior panels in the same decors.