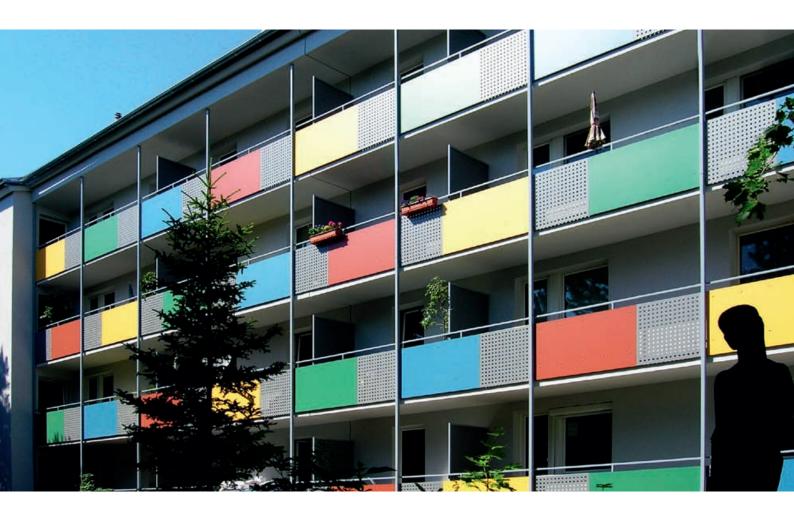

#### **Balconies**

Project\_Residential building Neuwoba Country\_Germany Design\_Impla Bau, Neubrandenburg

Decor No.\_\_0630 NT Sea Green, 0692 NT Old Pink

#### 1001 variants.

Let your imagination run wild when designing balconies with Max Exterior. Be it full-surfaced, colour-coordinated balcony balustrades, or lightness with holes: the myriad technical possibilities and varied panel designs give you additional latitude for creativity

- \_building structuring via colour-differentiation of individual sections
- \_\_finely graded range of colours makes possible subtly nuanced combinations
- \_large panel formats make for economical fastening intervals