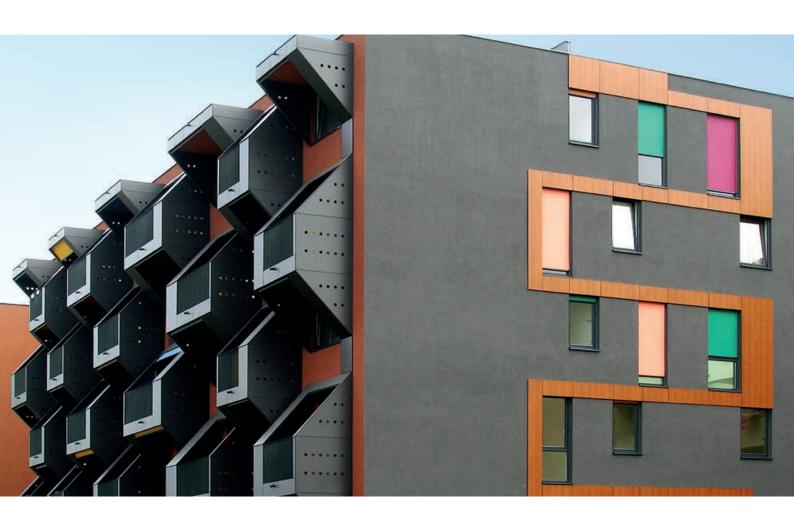

Project\_Bieler Business Center Country\_Switzerland

Design\_Werkhof Architekten AG, Biel

Decor No.\_\_0160 NT Dark Afro

\_\_horizontal arrangement
\_\_warm, harmonious colour
tone
\_\_large panel formats
\_\_interesting individual
solutions for blinds

Project\_Sports complex in Themar
Country\_Germany
Design\_ Hartmann & Helm Planungsgesellschaft mbH, Weimar

Decor No.\_\_ 0168 NT Akro Rust

Classicism and modernism.

A modern building, an ultramodern material for its façade. And a versatility which makes possible the harmonious connection with historic substance: the panels' staggered arrangement brings together the old and the new in playful contrast.

\_\_structuring of large surfaces
\_\_diversity of formats thanks
to ease of trimming
\_\_freedom in design and
planning
\_\_perfect formation of corners

Project\_Single-family home Hueber Country\_Austria Design\_Inntakt Architekturbüro Hueber