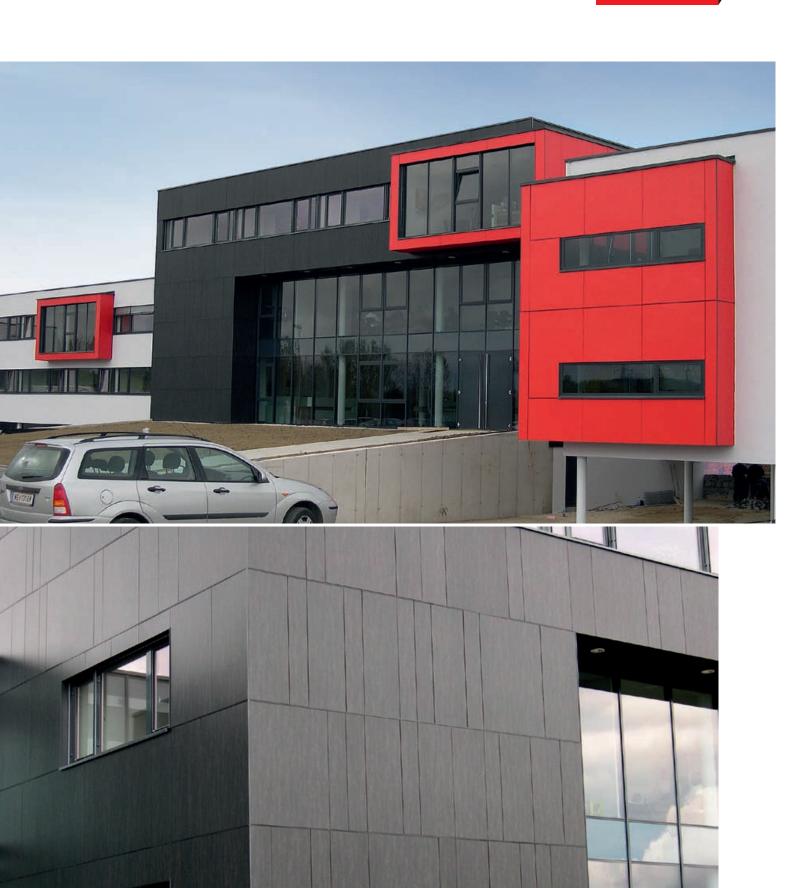

Project\_Office building Ployer+Hörmann Country\_Austria Design\_Stefan Köglberger, Neuhofen

Decor No.\_\_0159 NT Afro Black, 0674 NT Mars Red

It's all about combination.

Max Exterior panels make possible any combination of colours, decors and mounting methods. Like robust red accents on a façade done in white and grey. The staggered arrangement of the panels provides additional texture.

\_\_very dark colours possible
\_\_in-factory trimming for swift,
economical construction
\_\_more structuring options
thanks to mix of materials

Project\_Medical nursing center, Tiefwarensee
Country\_Germany
Design\_Heske Hochgürtel Lohse/Architekten und Ingenieure