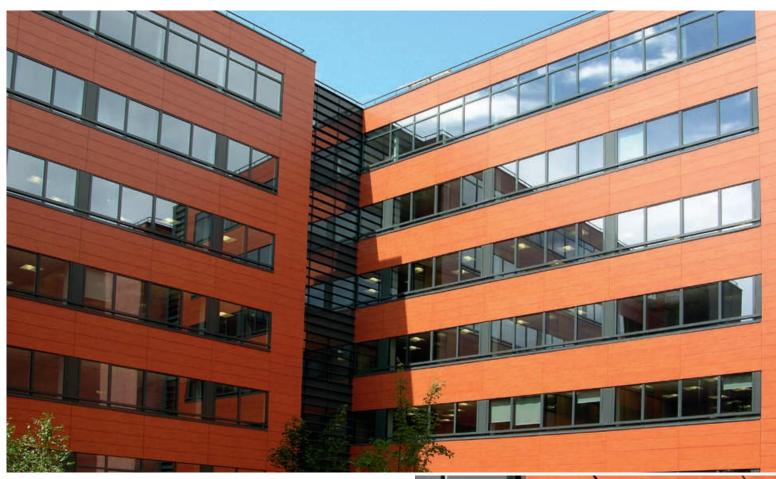

eedom thanks to a hung façade with space behind

exterio







Project\_Fire company Westendorf
Country\_Germany
Design\_Nigg + Kögl Architekten, Fischach

**Decor No.**\_\_0674 NT Mars Red, 0661 NT Terracotta, 0691 NT Purple, 0689 NT Dark Red, 0680 NT Ruby Red





Colour follows function.

Fiery colours taken literally: the façade signalises the building's function far and wide. On the inside of the building, the colour concept is continued with FunderMax Interior panels in the same decors.

\_a wide range of colours to help loosen up large surfaces \_solid, proven technology thanks to decades of experience in outdoor applications \_matching decors possible for interiors

Project\_Bureaux Arborial Montrieul
Country\_France
Design\_Sexer Loyrett, Gentilly

Decor No.\_\_0601 NT Sun Pear



- \_\_optimum lightfastness even in strongly patterned wood decors
- \_\_efficient installation thanks to largely uniform size formats
- \_\_panel division coordinated with window proportions

exterior





# **Lap Siding**

**Project**\_Single-family home Klee, Wallberg **Country**\_Switzerland

**Design**\_Architekt Erich Guggisberg, Bern

Decor No.\_\_0077 NT Charcoal







# Lap Siding

Project\_SPA Hotel Bründl, Bad Leonfelden Country\_Austria Design\_Team M, Linz

Decor No.\_\_0169 NT Akro Ruby



A virtuosic interplay of light and shade. Integrating the environment, simultaneous demarcation and openness. As a place of hospitality, a hotel should be inviting but also protective. The interplay of light and shade makes the building less massive and embeds it harmoniously in its rura