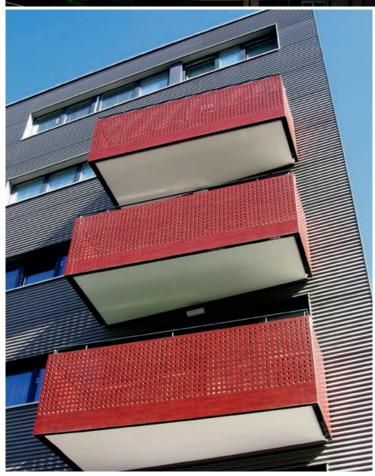

### Railings

Project\_Résidence Bd de Verdun ISSY LES MOULINEAUX Country\_France
Design\_Cbt BRELAN D'ARCH à BAGNEUX

Decor No.\_\_0330 NT Brushed Navy

Transparent but stable.

Looking for light permeability and optical lightness? No problem. Thanks to compressed aluminium layers, Max Exterior Alucompact panels retain their stability and break-resistance even when they're finished with large holes.

- \_high degree of pre-fabrication ensures perfect finishing
- \_\_material rigidity thanks to aluminium bands makes possible large numbers of holes
- \_\_double-hardened surface guarantees lasting attractiveness