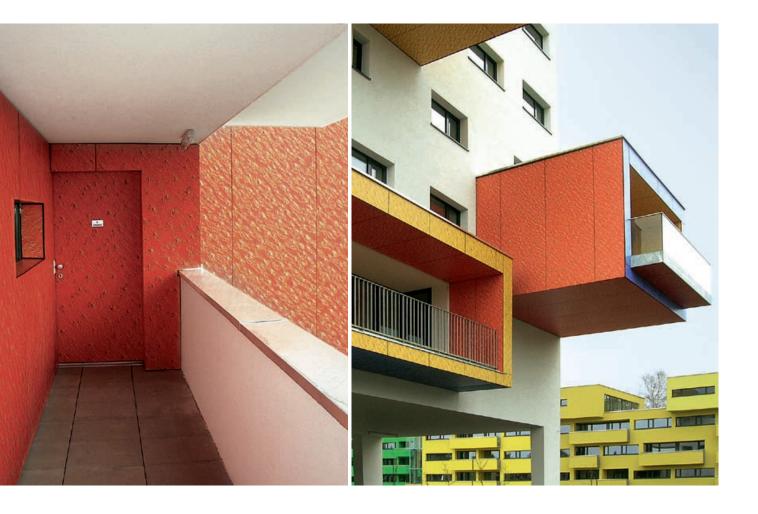

Project\_Office building Ployer+Hörmann Country\_Austria Design\_Stefan Köglberger, Neuhofen

Decor No.\_\_0159 NT Afro Black, 0674 NT Mars Red

It's all about combination.

Max Exterior panels make possible any combination of colours, decors and mounting methods. Like robust red accents on a façade done in white and grey. The staggered arrangement of the panels provides additional texture.

\_\_very dark colours possible
\_\_in-factory trimming for swift,
economical construction
\_\_more structuring options
thanks to mix of materials

Project\_Medical nursing center, Tiefwarensee
Country\_Germany
Design\_Heske Hochgürtel Lohse/Architekten und Ingenieure